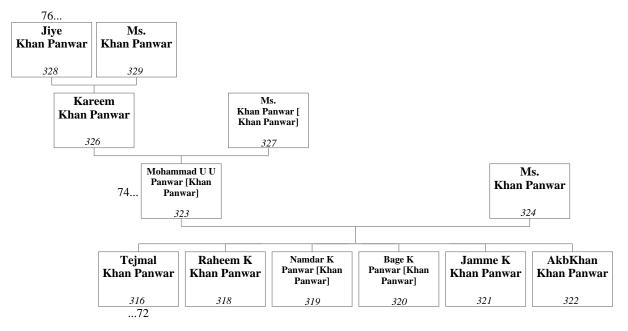

## **Generation of Parents**

- 316. TEJMAL KHAN PANWAR (Sawant's father) was born to Mohammad urf Ummaid Panwar [Khan Panwar]<sup>323</sup> and Ms. Khan Panwar<sup>324</sup>, as shown in family tree 73. Tejmal is no longer living.
- 317. FEMALE R (Sawant's mother). See family tree 72. female is no longer living.

Tejmal Khan Panwar<sup>316</sup> married female R. They had six sons: Sawat khan Urf Zhitu Dada Panwar<sup>307</sup> Sawai khan Panwar<sup>309</sup> Azmat Khan Panwar [Khan Panwar]<sup>310</sup> Hussain khan Panwar<sup>312</sup> Fauje khan Khan Panwar<sup>313</sup> Balli khan Panwar [Khan Panwar]<sup>314</sup> This family is shown as family tree 72.