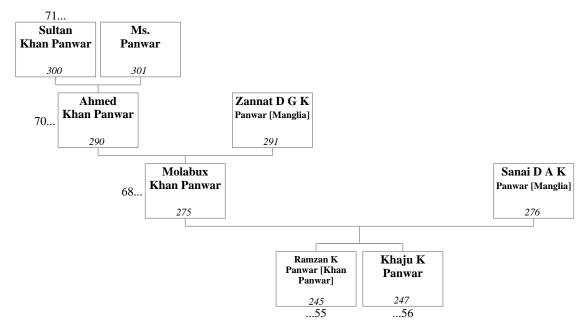

277. MADDE KHAN PANWAR (Sawant's great-grandson) was born to Ahmed Khan Panwar<sup>290</sup> and Zannat D\o Gadku Khan Panwar [Manglia]<sup>291</sup>, as shown in family tree 68. Madde is no longer living.

278. MISHRA PANWAR [PARIHAR] (Sawant's great-grandson's wife). See family tree 65. Mishra is no longer living. Madde khan Panwar<sup>277</sup> married Mishra Panwar [Parihar]. They had two sons:

Isshu Khan Panwar<sup>249</sup> Jiye Khan Panwar<sup>250</sup>