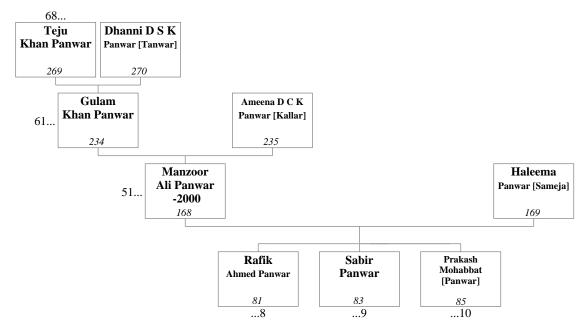

169. HALEEMA PANWAR [SAMEJA] (Sawant's great-great-great-grandson's wife). See family tree 31. Haleema is no longer living.

Manzoor Ali Panwar<sup>168</sup> married Haleema Panwar [Sameja]. They had three sons:

Rafik Ahmed Panwar<sup>81</sup>

Sabir Panwar<sup>83</sup> Prakash Mohabbat [Panwar]<sup>85</sup> This family is shown as family tree 31.

170. RUSTAM ALI (KALLU) PANWAR (Sawant's great-great-great-great-grandson) was born to Gulam Khan Panwar<sup>234</sup> and Ameena D\o Chand Khan Panwar [Kallar]<sup>235</sup>, as shown in family tree 51.

This family is shown as family tree 6.

- 72. FEROZ PANWAR (Sawant's four-times-great-grandson) was born to Shamsher Ali Panwar<sup>158</sup> and Ms. Panwar<sup>159</sup>, as shown in family tree 26.
- 73. MS. PANWAR (Sawant's four-times-great-grandson's wife). See family tree 7. Feroz Panwar<sup>72</sup> married Ms. Panwar. They had one daughter: varisha Panwar<sup>13</sup> This family is shown as family tree 7.
- 74. AKRAM PANWAR (Sawant's four-times-great-grandson) was born to Mehfooz Ali Panwar<sup>160</sup> and Ms. Panwar<sup>161</sup>, as shown in family tree 27.
- 75. MONU PANWAR (Sawant's four-times-great-grandson) was born to Mehfooz Ali Panwar<sup>160</sup> and Ms. Panwar<sup>161</sup>, as shown in family tree 27.
- 76. ASHFAO URF TIKU KHAN [PANWAR] (Sawant's four-times-great-grandson) was born to Akhtar Urf Bhanwaru Khan [Panwar]<sup>162</sup> and Mehbuna Panwar [Tanwar]<sup>163</sup>, as shown in family tree 28.
- 77. JAHANGIR PANWAR (Sawant's four-times-great-grandson) was born to Shamsher Ali (Kalla) Panwar<sup>164</sup> and Dilshad Panwar [Sameja]<sup>165</sup>, as shown in family tree 29.
- 78. ABID ALI PANWAR (Sawant's four-times-great-grandson) was born to Hafiz Khan (Ayub) [Panwar]<sup>166</sup> and D\o Gaffar Khan Panwar<sup>167</sup>, as shown in family tree 30.
- 79. SONU ALI PANWAR (Sawant's four-times-great-grandson) was born to Hafiz Khan (Ayub) [Panwar]<sup>166</sup> and D\o Gaffar Khan Panwar<sup>167</sup>, as shown in family tree 30.
- 80. SADDAM ALI PANWAR (Sawant's four-times-great-grandson) was born to Hafiz Khan (Ayub) [Panwar]<sup>166</sup> and D\o Gaffar Khan Panwar<sup>167</sup>, as shown in family tree 30.
- 81. RAFIK AHMED PANWAR (Sawant's four-times-great-grandson) was born to Manzoor Ali Panwar<sup>168</sup> and Haleema Panwar [Sameja]<sup>169</sup>, as shown in family tree 31.
- 82. MS. PANWAR (Sawant's four-times-great-grandson's wife). See family tree 8. Rafik Ahmed Panwar<sup>81</sup> married Ms. Panwar. They had one son: Inayat Khan Panwar<sup>14</sup> This family is shown as family tree 8.
- 83. SABIR PANWAR (Sawant's four-times-great-grandson) was born to Manzoor Ali Panwar<sup>168</sup> and Haleema Panwar [Sameja]<sup>169</sup>, as shown in family tree 31.
  - The following information is also recorded for Sabir. Telephone: 9001710074.
- 84. MS. PANWAR (Sawant's four-times-great-grandson's wife). See family tree 9.
  - Sabir Panwar<sup>83</sup> married Ms. Panwar. They had one son: Salman Khan Panwar<sup>15</sup> This family is shown as family tree 9.
- 85. PRAKASH MOHABBAT [PANWAR] (Sawant's four-times-great-grandson) was born to Manzoor Ali Panwar<sup>168</sup> and Haleema Panwar [Sameja]<sup>169</sup>, as shown in family tree 31. 86. MS. PANWAR (Sawant's four-times-great-grandson's wife). See family tree 10.

Prakash Mohabbat [Panwar]<sup>85</sup> married Ms. Panwar. They had two sons: Vikas Khan Panwar<sup>16</sup> Arbaaz Khan Panwar<sup>17</sup> This family is shown as family tree 10.

87. JAHANGIR KHAN PANWAR (Sawant's four-times-great-grandson) was born to Rustam Ali (Kallu) Panwar<sup>170</sup> and Razia D\o Fakardeen Panwar [Tanwar]<sup>171</sup>, as shown in family tree 32.