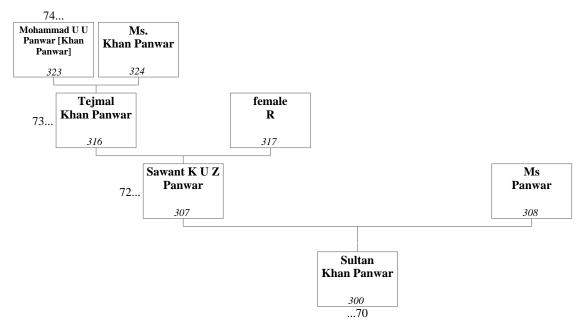

## **Generation of Parents**

- 316. TEJMAL KHAN PANWAR (Sawant's father) was born to Mohammad urf Ummaid Panwar [Khan Panwar]<sup>323</sup> and Ms. Khan Panwar<sup>324</sup>, as shown in family tree 73. Tejmal is no longer living.
- 317. FEMALE R (Sawant's mother). See family tree 72. female is no longer living.

Tejmal Khan Panwar<sup>316</sup> married female R. They had six sons: Sawat khan Urf Zhitu Dada Panwar<sup>307</sup> Sawai khan Panwar<sup>309</sup> Azmat Khan Panwar [Khan Panwar]<sup>310</sup> Hussain khan Panwar<sup>312</sup> Fauje khan Khan Panwar<sup>313</sup> Balli khan Panwar [Khan Panwar]<sup>314</sup> This family is shown as family tree 72.

#### **Generation of Children**

- 300. SULTAN KHAN PANWAR (Sawant's son) was born to Sawant khan Urf Zhitu Dada Panwar<sup>307</sup> and Ms Panwar<sup>308</sup>, as shown in family tree 71. Sultan is no longer living.
- 301. MS. PANWAR (Sawant's daughter-in-law). See family tree 70. Ms. Panwar is no longer living.

Sultan Khan Panwar<sup>300</sup> married Ms. Panwar. They had four sons:

Ahmed Khan Panwar<sup>290</sup> Kasam Khan Panwar<sup>292</sup> Hasam Khan Panwar<sup>294</sup> Sardar Khan Panwar<sup>295</sup> This family is shown as family tree 70.