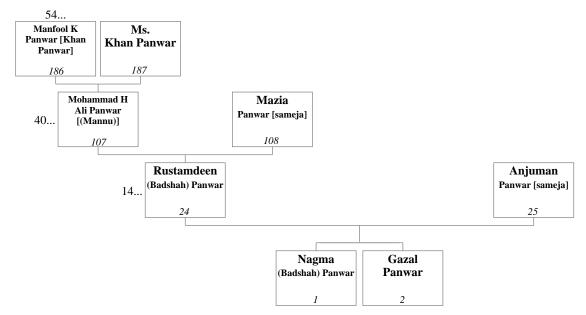

- 17. ARBAAZ KHAN PANWAR (Sawant's five-times-great-grandson) was born to Prakash Mohabbat [Panwar]<sup>85</sup> and Ms. Panwar<sup>86</sup>, as shown in family tree 10.
- 18. AVESH KHAN PANWAR (Sawant's five-times-great-grandson) was born to Jahangir Khan Panwar<sup>87</sup> and Ms. Khan Panwar<sup>88</sup>, as shown in family tree 11.
- 19. IMRAN KHAN PANWAR (Sawant's five-times-great-grandson) was born to Rifakat Khan Panwar<sup>89</sup> and Ms. Khan Panwar<sup>90</sup>, as shown in family tree 12.
- 20. MS. KHAN PANWAR (Sawant's five-times-great-grandson's wife). Imran Khan Panwar<sup>19</sup> married Ms. Khan Panwar.
- 21. IRFAN KHAN PANWAR (Sawant's five-times-great-grandson) was born to Rifakat Khan Panwar<sup>89</sup> and Ms. Khan Panwar<sup>90</sup>, as shown in family tree 12.
- 22. SALMAN KHAN PANWAR (Sawant's five-times-great-grandson) was born to Rifakat Khan Panwar<sup>89</sup> and Ms. Khan Panwar<sup>90</sup>, as shown in family tree 12.
- 23. AMAN KHAN PANWAR (Sawant's five-times-great-grandson) was born to Feroz Khan Panwar<sup>91</sup> and Ms. Khan Panwar<sup>92</sup>, as shown in family tree 13.
- 24. RUSTAMDEEN (BADSHAH) PANWAR (Sawant's five-times-great-grandson) was born to Mohammad Hussain Ali Panwar [(Mannu)]<sup>107</sup> and Mazia Panwar [sameja]<sup>108</sup>, as shown in family tree 14.
- 25. ANJUMAN PANWAR [SAMEJA] (Sawant's five-times-great-grandson's wife). See family tree 1.
   Rustamdeen (Badshah) Panwar<sup>24</sup> married Anjuman Panwar [sameja]. They had two daughters: Nagma (Badshah) Panwar<sup>1</sup> Gazal Panwar<sup>2</sup> This family is shown as family tree 1.
- 26. SALIM PANWAR (Sawant's five-times-great-grandson) was born to Mohammad Hussain Ali Panwar [(Mannu)]<sup>107</sup> and Mazia Panwar [sameja]<sup>108</sup>, as shown in family tree 14.
- 27. FEROZ KHAN PANWAR (Sawant's five-times-great-grandson) was born to Samer Khan Panwar<sup>110</sup> and Ms. Khan Panwar<sup>111</sup>, as shown in family tree 15.
- 28. ABRAR KHAN PANWAR (Sawant's five-times-great-grandson) was born to Irshad Urf Bhai Khan Panwar<sup>112</sup> and Ms. Khan Panwar<sup>113</sup>, as shown in family tree 16.
- 29. IRFAN KHAN PANWAR (Sawant's five-times-great-grandson) was born to Irshad Urf Bhai Khan Panwar<sup>112</sup> and Ms. Khan Panwar<sup>113</sup>, as shown in family tree 16.
- 30. JAHEER KHAN PANWAR (Sawant's five-times-great-grandson) was born to Hanif Khan Panwar<sup>114</sup> and Ms. Khan Panwar<sup>115</sup>, as shown in family tree 17.
- 31. JAYED KHAN PANWAR (Sawant's five-times-great-grandson) was born to Hanif Khan Panwar<sup>114</sup> and Ms. Khan Panwar<sup>115</sup>, as shown in family tree 17.
- 32. MAROOF KHAN PANWAR (Sawant's five-times-great-grandson) was born to Mustak Khan Panwar<sup>116</sup> and Ms. Khan Panwar<sup>117</sup>, as shown in family tree 18.
- 33. SHAHRUKH KHAN PANWAR (Sawant's five-times-great-grandson) was born to Mustak Khan Panwar<sup>116</sup> and Ms. Khan Panwar<sup>117</sup>, as shown in family tree 18.
- 34. TALIB KHAN PANWAR (Sawant's five-times-great-grandson) was born to Mustak Khan Panwar<sup>116</sup> and Ms. Khan Panwar<sup>117</sup>, as shown in family tree 18.
- 35. LUCKY ALI PANWAR (Sawant's five-times-great-grandson) was born to Zakir Khan Panwar<sup>118</sup> and Ms. Khan Panwar<sup>119</sup>, as shown in family tree 19.
- 36. AAROZ ALI PANWAR (Sawant's five-times-great-grandson) was born to Zakir Khan Panwar<sup>118</sup> and Ms. Khan Panwar<sup>119</sup>, as shown in family tree 19.
- 37. REHAN KHAN PANWAR (Sawant's five-times-great-grandson) was born to Saabir Khan Panwar<sup>128</sup> and Ms. Khan Panwar<sup>129</sup>, as shown in family tree 20.
- 38. DR.MAINUDDIN PANWAR (Sawant's five-times-great-great-nephew) was born to Allauddin Khan Panwar<sup>132</sup> and Waheeda Panwar [Sameja]<sup>133</sup>.

Page 13

108. MAZIA PANWAR [SAMEJA] (Sawant's four-times-great-grandson's wife). See family tree 14. Mohammad Hussain Ali Panwar [(Mannu)]<sup>107</sup> married Mazia Panwar [sameja]. They had two sons: Rustamdeen (Badshah) Panwar<sup>24</sup> Salim Panwar<sup>26</sup>