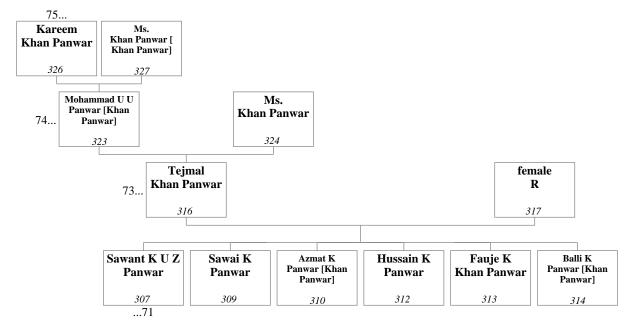

## **Generation of Parents**

- 316. TEJMAL KHAN PANWAR (Sawant's father) was born to Mohammad urf Ummaid Panwar [Khan Panwar]<sup>323</sup> and Ms. Khan Panwar<sup>324</sup>, as shown in family tree 73. Tejmal is no longer living.
- 317. FEMALE R (Sawant's mother). See family tree 72. female is no longer living.

Tejmal Khan Panwar<sup>316</sup> married female R. They had six sons: Sawat khan Urf Zhitu Dada Panwar<sup>307</sup> Sawai khan Panwar<sup>309</sup> Azmat Khan Panwar [Khan Panwar]<sup>310</sup> Hussain khan Panwar<sup>312</sup> Fauje khan Khan Panwar<sup>313</sup> Balli khan Panwar [Khan Panwar]<sup>314</sup> This family is shown as family tree 72.

#### **Generation of Peers**

307. SAWANT KHAN URF ZHITU DADA PANWAR (The subject of this report) was born to Tejmal Khan Panwar<sup>316</sup> and female R<sup>317</sup>, as shown in family tree 72. Sawant is no longer living, and was laid to rest in sawantpur near bikaner delhi railway line rohi Ridmalsar bikaner.

Note: Sardar Sakhi Sawant Khan Panwar Urf Zheetu Khan Panwar was Born in Panwar Family at Ridmalsar Bikaner India in 1770 A.D. he used to live in Jorbeed (Forest) at Sawantpur Ridmalsar Bikaner near railway line.he spent all his life there and died in 1847. his graveyard (Mazar) is built there. all the panwar families celebrate his Ursh every year to prove that he was their great saint (Name).