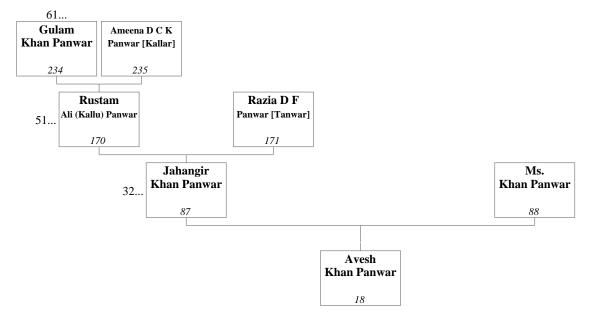

171. RAZIA D\O FAKARDEEN PANWAR [TANWAR] (Sawant's great-great-great-grandson's wife). See family tree 32. Rustam Ali (Kallu) Panwar<sup>170</sup> married Razia D\o Fakardeen Panwar [Tanwar]. They had three sons: Jahangir Khan Panwar<sup>87</sup>

Rifakat Khan Panwar<sup>89</sup>

Feroz Khan Panwar<sup>91</sup>

This family is shown as family tree 32.

172. NISAR ALI ( MANNA) PANWAR (Sawant's great-great-great-great-grandson) was born to Gulam Khan Panwar<sup>234</sup> and Ameena D\o Chand Khan Panwar [Kallar]<sup>235</sup>, as shown in family tree 51.