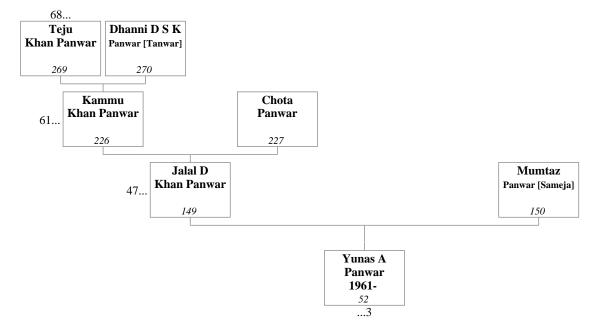

- 149. JALAL DEEN KHAN PANWAR (Sawant's great-great-great-grandson) was born to Kammu Khan Panwar<sup>226</sup> and Chota Panwar<sup>227</sup>, as shown in family tree 47. Jalal is no longer living.
- 150. MUMTAZ PANWAR [SAMEJA] (Sawant's great-great-great-grandson's wife). See family tree 22. Mumtaz is no longer living.

Jalal Deen Khan Panwar<sup>149</sup> married Mumtaz Panwar [Sameja]. They had one son: Yunas Ali Panwar<sup>52</sup> in 1961 *This family is shown as family tree 22.* 

- 151. ABDUL SATTAR PANWAR [KHAN PANWAR] (Sawant's great-great-great-grandson) was born to Kammu Khan Panwar<sup>226</sup> and Chota Panwar<sup>227</sup>, as shown in family tree 47. Abdul is no longer living.
- 152. SARDAR ALI PANWAR (HAZI) (Sawant's great-great-great-grandson) was born to Kammu Khan Panwar<sup>226</sup> and Chota Panwar<sup>227</sup>, as shown in family tree 47.

155. SUNDER PANWAR [PARIHAR] (Sawant's great-great-great-grandson's wife). See family tree 24. Sunder resided at Bhawalpur, Bhawalpur, Pakistan. Sunder is no longer living.

- Jahoor Khan Panwar<sup>154</sup> married Sunder panwar [parihar]. They had nine children: Allauddin Panwar<sup>57</sup> Sallauddin Panwar<sup>58</sup> Abdul Gaffar Panwar<sup>59</sup> Abdul sattar Panwar<sup>60</sup> Abdul Zabbar Panwar<sup>61</sup> Shahajad Ahmed Panwar<sup>62</sup> Bilkish Panwar<sup>63</sup> kaushar Panwar<sup>64</sup> Banoo Panwar<sup>65</sup> This family is shown as family tree 24.
- 156. ATTA MOHAMMAD PANWAR (Sawant's great-great-great-grandson) was born to Amardeen Khan Panwar<sup>230</sup> and Fatima Panwar<sup>231</sup>, as shown in family tree 49. Atta is no longer living.
- 157. MS. PANWAR (Sawant's great-great-great-grandson's wife). See family tree 25.
  - Atta Mohammad Panwar<sup>156</sup> married Ms. Panwar. They had three sons: