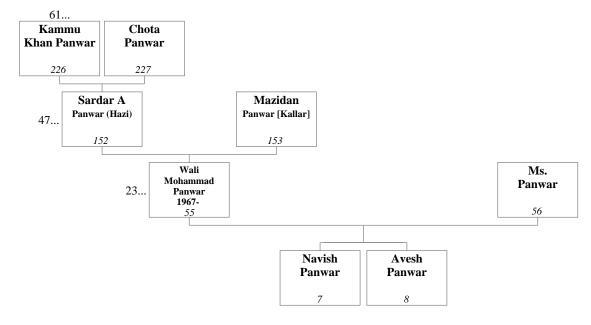

This family is shown as family tree 3.

54. AYUB ALI PANWAR (Sawant's four-times-great-grandson) was born in 1965 to Sardar Ali Panwar (Hazi)<sup>152</sup> and Mazidan Panwar [Kallar]<sup>153</sup>, as shown in family tree 23.

55. WALI MOHAMMAD PANWAR (Sawant's four-times-great-grandson) was born in 1967 to Sardar Ali Panwar (Hazi)<sup>152</sup> and Mazidan Panwar [Kallar]<sup>153</sup>, as shown in family tree 23.

The following information is also recorded for Wali. Telephone: 9352093617, 9799395613.

- 56. MS. PANWAR (Sawant's four-times-great-grandson's wife). See family tree 4. Wali Mohammad Panwar<sup>55</sup> married Ms. Panwar. They had two sons: Navish Panwar<sup>7</sup> Avesh Panwar<sup>8</sup> This family is shown as family tree 4.
- 57. ALLAUDDIN PANWAR (Sawant's four-times-great-grandson) was born to Jahoor Khan Panwar<sup>154</sup> and Sunder panwar [parihar]<sup>155</sup>, as shown in family tree 24.
- 58. SALLAUDDIN PANWAR (Sawant's four-times-great-grandson) was born to Jahoor Khan Panwar<sup>154</sup> and Sunder panwar [parihar]<sup>155</sup>, as shown in family tree 24.
- 59. ABDUL GAFFAR PANWAR (Sawant's four-times-great-grandson) was born to Jahoor Khan Panwar<sup>154</sup> and Sunder panwar [parihar]<sup>155</sup>, as shown in family tree 24.
- 60. ABDUL SATTAR PANWAR (Sawant's four-times-great-grandson) was born to Jahoor Khan Panwar<sup>154</sup> and Sunder panwar [parihar]<sup>155</sup>, as shown in family tree 24.
- 61. ABDUL ZABBAR PANWAR (Sawant's four-times-great-grandson) was born to Jahoor Khan Panwar<sup>154</sup> and Sunder panwar [parihar]<sup>155</sup>, as shown in family tree 24.
- 62. SHAHAJAD AHMED PANWAR (Sawant's four-times-great-grandson) was born to Jahoor Khan Panwar<sup>154</sup> and Sunder panwar [parihar]<sup>155</sup>, as shown in family tree 24.
- 63. BILKISH PANWAR (Sawant's four-times-great-granddaughter) was born to Jahoor Khan Panwar<sup>154</sup> and Sunder panwar [parihar]<sup>155</sup>, as shown in family tree 24.
- 64. KAUSHAR PANWAR (Sawant's four-times-great-granddaughter) was born to Jahoor Khan Panwar<sup>154</sup> and Sunder panwar [parihar]<sup>155</sup>, as shown in family tree 24.
- 65. BANOO PANWAR (Sawant's four-times-great-granddaughter) was born to Jahoor Khan Panwar<sup>154</sup> and Sunder panwar [parihar]<sup>155</sup>, as shown in family tree 24.
- 66. AZAAD ALI PANWAR (Sawant's four-times-great-grandson) was born to Atta Mohammad Panwar<sup>156</sup> and Ms. Panwar<sup>157</sup>, as shown in family tree 25.
- The following information is also recorded for Azaad. Telephone: 9351205305.
- 67. MS. PANWAR (Sawant's four-times-great-grandson's wife). See family tree 5.