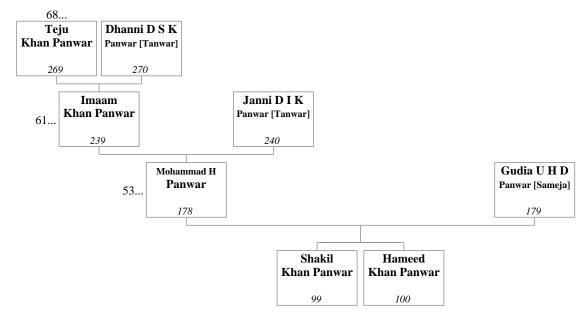

Kaseeb Khan Panwar<sup>97</sup> Saakir Khan Panwar<sup>98</sup> his family is shown as family tra

This family is shown as family tree 35.

178. MOHAMMAD HUSSAIN PANWAR (Sawant's great-great-great-grandson) was born to Imaam Khan Panwar<sup>239</sup> and Janni D\o Ibrahim Khan Panwar [Tanwar]<sup>240</sup>, as shown in family tree 53.

179. GUDIA URF HAMIDAN D\O SHAKRU KHAN PANWAR [SAMEJA] (Sawant's great-great-great-grandson's wife). See family tree 36.

Mohammad Hussain Panwar<sup>178</sup> married Gudia Urf Hamidan D\o Shakru Khan Panwar [Sameja]. They had two sons: Shakil Khan Panwar<sup>99</sup>

Hameed Khan Panwar<sup>100</sup>

This family is shown as family tree 36.

180. MUKHTYAR AHMED (PILLU) PANWAR (Sawant's great-great-great-grandson) was born to Imaam Khan Panwar<sup>239</sup> and Janni D\o Ibrahim Khan Panwar [Tanwar]<sup>240</sup>, as shown in family tree 53.

This family is shown as family tree 13.

- 93. ILIYAS KHAN PANWAR (Sawant's four-times-great-grandson) was born to Nisar Ali (Manna) Panwar<sup>172</sup> and Zamila D\o Yasin Khan Panwar [Sameja]<sup>173</sup>, as shown in family tree 33.
- 94. FAISAL KHAN PANWAR (Sawant's four-times-great-grandson) was born to Nisar Ali (Manna) Panwar<sup>172</sup> and Zamila D\o Yasin Khan Panwar [Sameja]<sup>173</sup>, as shown in family tree 33.
- 95. SOFIN KHAN PANWAR (Sawant's four-times-great-grandson) was born to Mehfooz Ali Panwar (Bulla)<sup>174</sup> and Zainab D\o Mohd Zafar Panwar [Bhati (Chhaina)]<sup>175</sup>, as shown in family tree 34.
- 96. AFTAAB KHAN PANWAR (Sawant's four-times-great-grandson) was born to Mehfooz Ali Panwar (Bulla)<sup>174</sup> and Zainab D\o Mohd Zafar Panwar [Bhati (Chhaina)]<sup>175</sup>, as shown in family tree 34.
- 97. KASEEB KHAN PANWAR (Sawant's four-times-great-grandson) was born to Wasaf Ali Panwar<sup>176</sup> and Habib D\o Mumtaz Khan Panwar [Sameja]<sup>177</sup>, as shown in family tree 35.
- 98. SAAKIR KHAN PANWAR (Sawant's four-times-great-grandson) was born to Wasaf Ali Panwar<sup>176</sup> and Habib D\o Mumtaz Khan Panwar [Sameja]<sup>177</sup>, as shown in family tree 35.
- 99. SHAKIL KHAN PANWAR (Sawant's four-times-great-grandson) was born to Mohammad Hussain Panwar<sup>178</sup> and Gudia Urf Hamidan D\o Shakru Khan Panwar [Sameja]<sup>179</sup>, as shown in family tree 36.
- 100. HAMEED KHAN PANWAR (Sawant's four-times-great-grandson) was born to Mohammad Hussain Panwar<sup>178</sup> and Gudia Urf Hamidan D\o Shakru Khan Panwar [Sameja]<sup>179</sup>, as shown in family tree 36.
- 101. TUFAIL KHAN PANWAR (Sawant's four-times-great-grandson) was born to Mukhtyar Ahmed (Pillu) Panwar<sup>180</sup> and Dilsahad D\o Mumtaz Khan Panwar [Sameja]<sup>181</sup>, as shown in family tree 37.
- 102. FAISAL KHAN PANWAR (Sawant's four-times-great-grandson) was born to Mukhtyar Ahmed (Pillu) Panwar<sup>180</sup> and Dilsahad D\o Mumtaz Khan Panwar [Sameja]<sup>181</sup>, as shown in family tree 37.
- 103. ILIYAS KHAN PANWAR (Sawant's four-times-great-grandson) was born to Rajak Ali Panwar<sup>182</sup> and Rahisa D\O Mubarak Khan Panwar [Tanwar]<sup>183</sup>, as shown in family tree 38.
- 104. AYUB KHAN PANWAR (Sawant's four-times-great-grandson) was born to Rajak Ali Panwar<sup>182</sup> and Rahisa D\O Mubarak Khan Panwar [Tanwar]<sup>183</sup>, as shown in family tree 38.
- 105. ZAKIR KHAN PANWAR (Sawant's four-times-great-grandson) was born to Sabir Urf Saab Khan Panwar<sup>184</sup> and Shamim D\o Ishak Khan Panwar [Manglia]<sup>185</sup>, as shown in family tree 39.
- 106. ZABIR KHAN PANWAR (Sawant's four-times-great-grandson) was born to Sabir Urf Saab Khan Panwar<sup>184</sup> and Shamim D\o Ishak Khan Panwar [Manglia]<sup>185</sup>, as shown in family tree 39.
- 107. MOHAMMAD HUSSAIN ALI PANWAR [(MANNU)] (Sawant's four-times-great-grandson) was born to Manfool khan Panwar [Khan Panwar]<sup>186</sup> and Ms. Khan Panwar<sup>187</sup>, as shown in family tree 40.