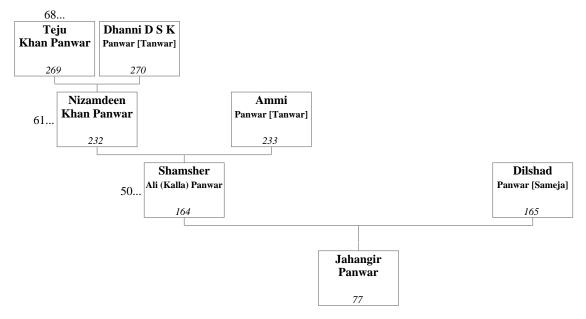

Akhtar Urf Bhanwaru Khan [Panwar]<sup>162</sup> married Mehbuna Panwar [Tanwar]. They had one son: Ashfaq Urf Tiku Khan [Panwar]<sup>76</sup>

This family is shown as family tree 28.

164. SHAMSHER ALI (KALLA) PANWAR (Sawant's great-great-great-grandson) was born to Nizamdeen Khan Panwar<sup>232</sup> and Ammi Panwar [Tanwar]<sup>233</sup>, as shown in family tree 50. Shamsher is no longer living.

165. DILSHAD PANWAR [SAMEJA] (Sawant's great-great-great-grandson's wife). See family tree 29. Dilshad is no longer living.

Shamsher Ali (Kalla) Panwar<sup>164</sup> married Dilshad Panwar [Sameja]. They had one son: Jahangir Panwar<sup>77</sup>
 This family is shown as family tree 29.

- 187. MS. KHAN PANWAR (Sawant's great-great-great-grandson's wife). See family tree 40.
  - Manfool khan Panwar [Khan Panwar]<sup>186</sup> married Ms. Khan Panwar. They had three sons:

Mohammad Hussain Ali Panwar [(Mannu)]<sup>107</sup>