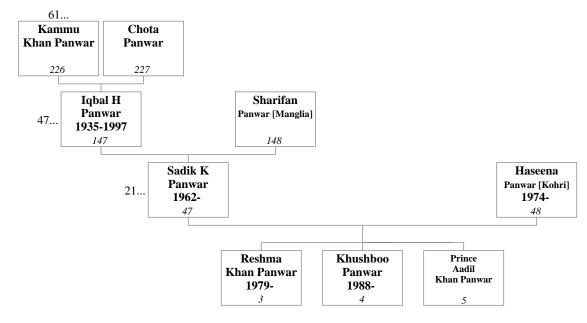

## **Generation of Four-Times-Great-Grandchildren**

47. SADIK KHAN PANWAR (Sawant's four-times-great-grandson) was born on 28 February 1962, in Ridmalsar Bikaner, to

Iqbal hussain Panwar<sup>147</sup> and Sharifan Panwar [Manglia]<sup>148</sup>, as shown in family tree 21. Sadik became an English Teacher in Rajasthan Government. He resided at 7 K 10 Pawanpuri South Bikaner Rajasthan India; Telephone: +919982353821; Internet: http://www.ridmalsar.webs.com; Email: mohammadsadikpanwar@gmail.com.

Notes:

• Skype: mohammadsadikpanwar@gmail.com.

• Interests: Computer.

- Activities: Making websites.
- 48. HASEENA PANWAR [KOHRI] (Sawant's four-times-great-grandson's wife) was born on 28 February 1974. See family tree 2.

Sadik Khan Panwar<sup>47</sup>, aged 24, married Haseena Panwar [Kohri], aged 12, on 26 June 1986 in Bikaner. They had three children: Reshma Khan Panwar<sup>3</sup> in 1979

Khushboo Panwar<sup>4</sup> in 1988 Prince Aadil Khan Panwar<sup>5</sup>

This family is shown as family tree 2.

- 49. BHANWARI SAMEJA [PANWAR] (Sawant's four-times-great-granddaughter) was born to Iqbal hussain Panwar<sup>147</sup> and Sharifan Panwar [Manglia]<sup>148</sup>, as shown in family tree 21.
- 50. HAMEEDA JAWACH [PANWAR] (Sawant's four-times-great-granddaughter) was born to Iqbal hussain Panwar<sup>147</sup> and Sharifan Panwar [Manglia]<sup>148</sup>, as shown in family tree 21.
- 51. BARATUN SAMEJA [PANWAR] (Sawant's four-times-great-granddaughter) was born to Iqbal hussain Panwar<sup>147</sup> and Sharifan Panwar [Manglia]<sup>148</sup>, as shown in family tree 21. Baratun died in 1987.
- 52. YUNAS ALI PANWAR (Sawant's four-times-great-grandson) was born in 1961 to Jalal Deen Khan Panwar<sup>149</sup> and Mumtaz Panwar [Sameja]<sup>150</sup>, as shown in family tree 22. Yunas resided at Bikaner india; Telephone: 9460226070.