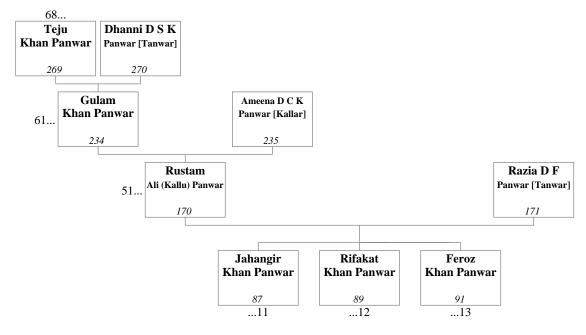

Rafik Ahmed Panwar<sup>81</sup>

Sabir Panwar<sup>83</sup> Prakash Mohabbat [Panwar]<sup>85</sup> This family is shown as family tree 31.

170. RUSTAM ALI (KALLU) PANWAR (Sawant's great-great-great-great-grandson) was born to Gulam Khan Panwar<sup>234</sup> and Ameena D\o Chand Khan Panwar [Kallar]<sup>235</sup>, as shown in family tree 51.

171. RAZIA D\O FAKARDEEN PANWAR [TANWAR] (Sawant's great-great-great-grandson's wife). See family tree 32. Rustam Ali (Kallu) Panwar<sup>170</sup> married Razia D\o Fakardeen Panwar [Tanwar]. They had three sons: Jahangir Khan Panwar<sup>87</sup>

Rifakat Khan Panwar<sup>89</sup>

Feroz Khan Panwar<sup>91</sup>

This family is shown as family tree 32.

172. NISAR ALI ( MANNA) PANWAR (Sawant's great-great-great-great-grandson) was born to Gulam Khan Panwar<sup>234</sup> and Ameena D\o Chand Khan Panwar [Kallar]<sup>235</sup>, as shown in family tree 51.