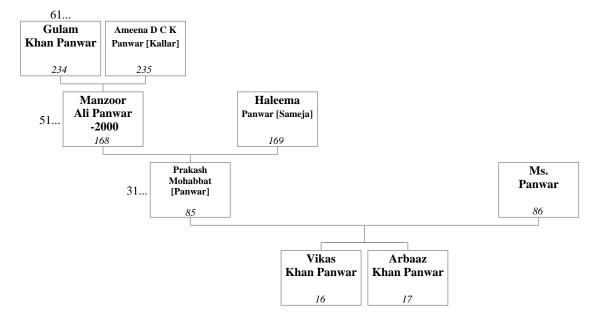

This family is shown as family tree 6.

- 72. FEROZ PANWAR (Sawant's four-times-great-grandson) was born to Shamsher Ali Panwar<sup>158</sup> and Ms. Panwar<sup>159</sup>, as shown in family tree 26.
- 73. MS. PANWAR (Sawant's four-times-great-grandson's wife). See family tree 7. Feroz Panwar<sup>72</sup> married Ms. Panwar. They had one daughter: varisha Panwar<sup>13</sup> This family is shown as family tree 7.
- 74. AKRAM PANWAR (Sawant's four-times-great-grandson) was born to Mehfooz Ali Panwar<sup>160</sup> and Ms. Panwar<sup>161</sup>, as shown in family tree 27.
- 75. MONU PANWAR (Sawant's four-times-great-grandson) was born to Mehfooz Ali Panwar<sup>160</sup> and Ms. Panwar<sup>161</sup>, as shown in family tree 27.
- 76. ASHFAO URF TIKU KHAN [PANWAR] (Sawant's four-times-great-grandson) was born to Akhtar Urf Bhanwaru Khan [Panwar]<sup>162</sup> and Mehbuna Panwar [Tanwar]<sup>163</sup>, as shown in family tree 28.
- 77. JAHANGIR PANWAR (Sawant's four-times-great-grandson) was born to Shamsher Ali (Kalla) Panwar<sup>164</sup> and Dilshad Panwar [Sameja]<sup>165</sup>, as shown in family tree 29.
- 78. ABID ALI PANWAR (Sawant's four-times-great-grandson) was born to Hafiz Khan (Ayub) [Panwar]<sup>166</sup> and D\o Gaffar Khan Panwar<sup>167</sup>, as shown in family tree 30.
- 79. SONU ALI PANWAR (Sawant's four-times-great-grandson) was born to Hafiz Khan (Ayub) [Panwar]<sup>166</sup> and D\o Gaffar Khan Panwar<sup>167</sup>, as shown in family tree 30.
- 80. SADDAM ALI PANWAR (Sawant's four-times-great-grandson) was born to Hafiz Khan (Ayub) [Panwar]<sup>166</sup> and D\o Gaffar Khan Panwar<sup>167</sup>, as shown in family tree 30.
- 81. RAFIK AHMED PANWAR (Sawant's four-times-great-grandson) was born to Manzoor Ali Panwar<sup>168</sup> and Haleema Panwar [Sameja]<sup>169</sup>, as shown in family tree 31.
- 82. MS. PANWAR (Sawant's four-times-great-grandson's wife). See family tree 8. Rafik Ahmed Panwar<sup>81</sup> married Ms. Panwar. They had one son: Inayat Khan Panwar<sup>14</sup> This family is shown as family tree 8.
- 83. SABIR PANWAR (Sawant's four-times-great-grandson) was born to Manzoor Ali Panwar<sup>168</sup> and Haleema Panwar [Sameja]<sup>169</sup>, as shown in family tree 31.
  - The following information is also recorded for Sabir. Telephone: 9001710074.
- 84. MS. PANWAR (Sawant's four-times-great-grandson's wife). See family tree 9.
  - Sabir Panwar<sup>83</sup> married Ms. Panwar. They had one son: Salman Khan Panwar<sup>15</sup> This family is shown as family tree 9.
- 85. PRAKASH MOHABBAT [PANWAR] (Sawant's four-times-great-grandson) was born to Manzoor Ali Panwar<sup>168</sup> and Haleema Panwar [Sameja]<sup>169</sup>, as shown in family tree 31. 86. MS. PANWAR (Sawant's four-times-great-grandson's wife). See family tree 10.

Prakash Mohabbat [Panwar]<sup>85</sup> married Ms. Panwar. They had two sons: Vikas Khan Panwar<sup>16</sup> Arbaaz Khan Panwar<sup>17</sup> This family is shown as family tree 10.

87. JAHANGIR KHAN PANWAR (Sawant's four-times-great-grandson) was born to Rustam Ali (Kallu) Panwar<sup>170</sup> and Razia D\o Fakardeen Panwar [Tanwar]<sup>171</sup>, as shown in family tree 32.