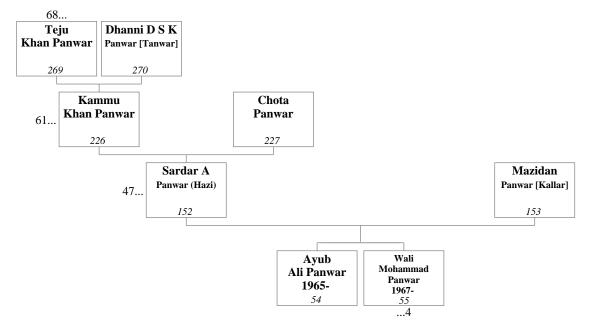

Jalal Deen Khan Panwar<sup>149</sup> married Mumtaz Panwar [Sameja]. They had one son: Yunas Ali Panwar<sup>52</sup> in 1961 *This family is shown as family tree 22.* 

- 151. ABDUL SATTAR PANWAR [KHAN PANWAR] (Sawant's great-great-great-grandson) was born to Kammu Khan Panwar<sup>226</sup> and Chota Panwar<sup>227</sup>, as shown in family tree 47. Abdul is no longer living.
- 152. SARDAR ALI PANWAR (HAZI) (Sawant's great-great-great-grandson) was born to Kammu Khan Panwar<sup>226</sup> and Chota Panwar<sup>227</sup>, as shown in family tree 47.

The following information is also recorded for Sardar. Telephone: 9929009091.

 153. MAZIDAN PANWAR [KALLAR] (Sawant's great-great-great-grandson's wife). See family tree 23.
 Sardar Ali Panwar (Hazi)<sup>152</sup> married Mazidan Panwar [Kallar]. They had two sons: Ayub Ali Panwar<sup>54</sup> in 1965 Wali Mohammad Panwar<sup>55</sup> in 1967 This family is shown as family tree 23. 154. JAHOOR KHAN PANWAR (Sawant's great-great-great-grandson) was born to Heere Khan Panwar<sup>228</sup> and Madda D\o Chhoge Khan Panwar [Manglia]<sup>229</sup>, as shown in family tree 48. Jahoor resided at Bhawalpur Pakistan, Bhawalpur, Pakistan; Telephone: +923004576810.

This family is shown as family tree 3.

54. AYUB ALI PANWAR (Sawant's four-times-great-grandson) was born in 1965 to Sardar Ali Panwar (Hazi)<sup>152</sup> and Mazidan Panwar [Kallar]<sup>153</sup>, as shown in family tree 23.

55. WALI MOHAMMAD PANWAR (Sawant's four-times-great-grandson) was born in 1967 to Sardar Ali Panwar (Hazi)<sup>152</sup> and Mazidan Panwar [Kallar]<sup>153</sup>, as shown in family tree 23.

The following information is also recorded for Wali. Telephone: 9352093617, 9799395613.