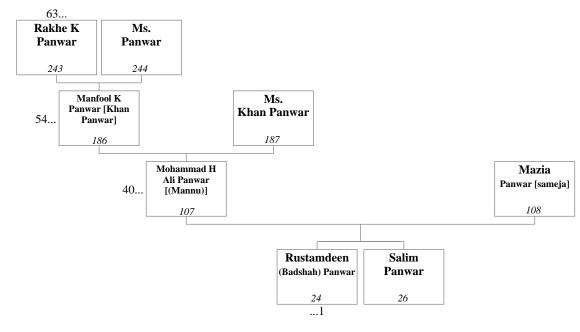

This family is shown as family tree 13.

- 93. ILIYAS KHAN PANWAR (Sawant's four-times-great-grandson) was born to Nisar Ali (Manna) Panwar<sup>172</sup> and Zamila D\o Yasin Khan Panwar [Sameja]<sup>173</sup>, as shown in family tree 33.
- 94. FAISAL KHAN PANWAR (Sawant's four-times-great-grandson) was born to Nisar Ali (Manna) Panwar<sup>172</sup> and Zamila D\o Yasin Khan Panwar [Sameja]<sup>173</sup>, as shown in family tree 33.
- 95. SOFIN KHAN PANWAR (Sawant's four-times-great-grandson) was born to Mehfooz Ali Panwar (Bulla)<sup>174</sup> and Zainab D\o Mohd Zafar Panwar [Bhati (Chhaina)]<sup>175</sup>, as shown in family tree 34.
- 96. AFTAAB KHAN PANWAR (Sawant's four-times-great-grandson) was born to Mehfooz Ali Panwar (Bulla)<sup>174</sup> and Zainab D\o Mohd Zafar Panwar [Bhati (Chhaina)]<sup>175</sup>, as shown in family tree 34.
- 97. KASEEB KHAN PANWAR (Sawant's four-times-great-grandson) was born to Wasaf Ali Panwar<sup>176</sup> and Habib D\o Mumtaz Khan Panwar [Sameja]<sup>177</sup>, as shown in family tree 35.
- 98. SAAKIR KHAN PANWAR (Sawant's four-times-great-grandson) was born to Wasaf Ali Panwar<sup>176</sup> and Habib D\o Mumtaz Khan Panwar [Sameja]<sup>177</sup>, as shown in family tree 35.
- 99. SHAKIL KHAN PANWAR (Sawant's four-times-great-grandson) was born to Mohammad Hussain Panwar<sup>178</sup> and Gudia Urf Hamidan D\o Shakru Khan Panwar [Sameja]<sup>179</sup>, as shown in family tree 36.
- 100. HAMEED KHAN PANWAR (Sawant's four-times-great-grandson) was born to Mohammad Hussain Panwar<sup>178</sup> and Gudia Urf Hamidan D\o Shakru Khan Panwar [Sameja]<sup>179</sup>, as shown in family tree 36.
- 101. TUFAIL KHAN PANWAR (Sawant's four-times-great-grandson) was born to Mukhtyar Ahmed (Pillu) Panwar<sup>180</sup> and Dilsahad D\o Mumtaz Khan Panwar [Sameja]<sup>181</sup>, as shown in family tree 37.
- 102. FAISAL KHAN PANWAR (Sawant's four-times-great-grandson) was born to Mukhtyar Ahmed (Pillu) Panwar<sup>180</sup> and Dilsahad D\o Mumtaz Khan Panwar [Sameja]<sup>181</sup>, as shown in family tree 37.
- 103. ILIYAS KHAN PANWAR (Sawant's four-times-great-grandson) was born to Rajak Ali Panwar<sup>182</sup> and Rahisa D\O Mubarak Khan Panwar [Tanwar]<sup>183</sup>, as shown in family tree 38.
- 104. AYUB KHAN PANWAR (Sawant's four-times-great-grandson) was born to Rajak Ali Panwar<sup>182</sup> and Rahisa D\O Mubarak Khan Panwar [Tanwar]<sup>183</sup>, as shown in family tree 38.
- 105. ZAKIR KHAN PANWAR (Sawant's four-times-great-grandson) was born to Sabir Urf Saab Khan Panwar<sup>184</sup> and Shamim D\o Ishak Khan Panwar [Manglia]<sup>185</sup>, as shown in family tree 39.
- 106. ZABIR KHAN PANWAR (Sawant's four-times-great-grandson) was born to Sabir Urf Saab Khan Panwar<sup>184</sup> and Shamim D\o Ishak Khan Panwar [Manglia]<sup>185</sup>, as shown in family tree 39.
- 107. MOHAMMAD HUSSAIN ALI PANWAR [(MANNU)] (Sawant's four-times-great-grandson) was born to Manfool khan Panwar [Khan Panwar]<sup>186</sup> and Ms. Khan Panwar<sup>187</sup>, as shown in family tree 40.

Page 13

108. MAZIA PANWAR [SAMEJA] (Sawant's four-times-great-grandson's wife). See family tree 14. Mohammad Hussain Ali Panwar [(Mannu)]<sup>107</sup> married Mazia Panwar [sameja]. They had two sons: Rustamdeen (Badshah) Panwar<sup>24</sup> Salim Panwar<sup>26</sup>

This family is shown as family tree 14.

- 109. AMEEN KHAN PANWAR (Sawant's four-times-great-grandson) was born to Manfool khan Panwar [Khan Panwar]<sup>186</sup> and Ms. Khan Panwar<sup>187</sup>, as shown in family tree 40.
- 110. SAMER KHAN PANWAR (Sawant's four-times-great-grandson) was born to Manfool khan Panwar [Khan Panwar]<sup>186</sup> and Ms. Khan Panwar<sup>187</sup>, as shown in family tree 40.
- 111. MS. KHAN PANWAR (Sawant's four-times-great-grandson's wife). See family tree 15.
   Samer Khan Panwar<sup>110</sup> married Ms. Khan Panwar. They had one son: Feroz Khan Panwar<sup>27</sup> This family is shown as family tree 15.
- 112. IRSHAD URF BHAI KHAN PANWAR (Sawant's four-times-great-grandson) was born to Aziz khan Panwar [Khan Panwar]<sup>188</sup> and Ms. Khan Panwar<sup>189</sup>, as shown in family tree 41.