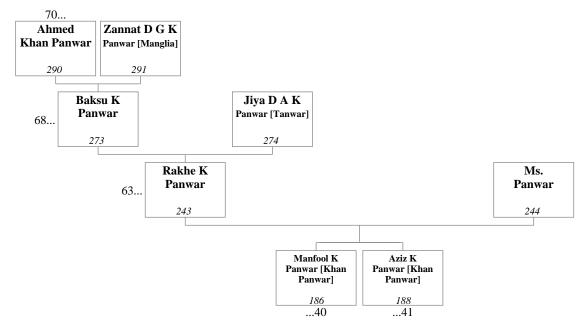

359. MS. KHAN PANWAR (Zannat's grandson's wife).

Gul Panwar Hassan(Hazi) [Khan Panwar]<sup>358</sup> married Ms. Khan Panwar. They had six sons:

Rafik Khan Panwar<sup>349</sup> Yunas Ali Khan Panwar<sup>350</sup> Mehboob Khan Panwar<sup>351</sup> Yusuf Khan Panwar<sup>352</sup> Yasin Khan Panwar<sup>353</sup> Ameen Khan Panwar<sup>354</sup>

Choge Khan Panwar Unknown<sup>360</sup> married +Haseena D\o Fazil Khan S\o Deen Khan Panwar [Dudi] Khan Panwar. They had three sons:

Ilahi Bux Khan Panwar<sup>355</sup> Bulaki Khan Panwar Unknown<sup>356</sup> Gul Panwar Hassan( Hazi) [Khan Panwar]<sup>358</sup>

#### 71. Sawant khan Urf Zhitu Dada Panwar and Ms Panwar

#### 72. Tejmal Khan Panwar and female R