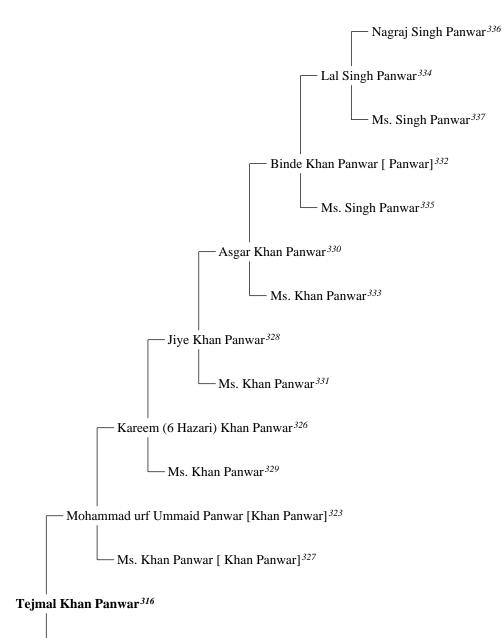

## **Generation of Parents**

- 316. TEJMAL KHAN PANWAR (Sawant's father) was born to Mohammad urf Ummaid Panwar [Khan Panwar]<sup>323</sup> and Ms. Khan Panwar<sup>324</sup>, as shown in family tree 73. Tejmal is no longer living.
- 317. FEMALE R (Sawant's mother). See family tree 72. female is no longer living.

Tejmal Khan Panwar<sup>316</sup> married female R. They had six sons: Sawat khan Urf Zhitu Dada Panwar<sup>307</sup> Sawai khan Panwar<sup>309</sup> Azmat Khan Panwar [Khan Panwar]<sup>310</sup> Hussain khan Panwar<sup>312</sup> Fauje khan Khan Panwar<sup>313</sup> Balli khan Panwar [Khan Panwar]<sup>314</sup> This family is shown as family tree 72.