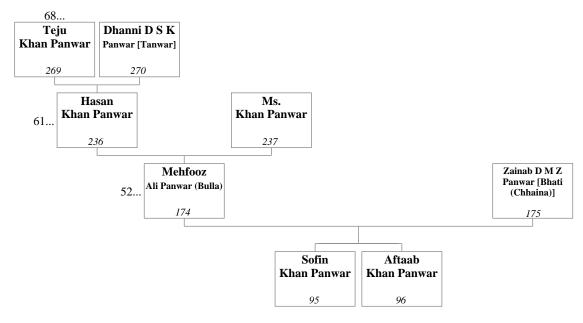

Faisal Khan Panwar<sup>94</sup>

This family is shown as family tree 33.

174. MEHFOOZ ALI PANWAR (BULLA) (Sawant's great-great-great-grandson) was born to Hasan Khan Panwar<sup>236</sup> and Ms. Khan Panwar<sup>237</sup>, as shown in family tree 52. Mehfooz resided at Vyas colony Bikaner, India; Telephone: 9252004988, 9414094988.

175. ZAINAB D\O MOHD ZAFAR PANWAR [BHATI (CHHAINA)] (Sawant's great-great-great-grandson's wife). See family tree 34.

Mehfooz Ali Panwar (Bulla)<sup>174</sup> married Zainab D\o Mohd Zafar Panwar [Bhati (Chhaina)]. They had two sons: Sofin Khan Panwar<sup>95</sup> Aftaab Khan Panwar<sup>96</sup>

This family is shown as family tree 13.

- 93. ILIYAS KHAN PANWAR (Sawant's four-times-great-grandson) was born to Nisar Ali (Manna) Panwar<sup>172</sup> and Zamila D\o Yasin Khan Panwar [Sameja]<sup>173</sup>, as shown in family tree 33.
- 94. FAISAL KHAN PANWAR (Sawant's four-times-great-grandson) was born to Nisar Ali (Manna) Panwar<sup>172</sup> and Zamila D\o Yasin Khan Panwar [Sameja]<sup>173</sup>, as shown in family tree 33.
- 95. SOFIN KHAN PANWAR (Sawant's four-times-great-grandson) was born to Mehfooz Ali Panwar (Bulla)<sup>174</sup> and Zainab D\o Mohd Zafar Panwar [Bhati (Chhaina)]<sup>175</sup>, as shown in family tree 34.
- 96. AFTAAB KHAN PANWAR (Sawant's four-times-great-grandson) was born to Mehfooz Ali Panwar (Bulla)<sup>174</sup> and Zainab D\o Mohd Zafar Panwar [Bhati (Chhaina)]<sup>175</sup>, as shown in family tree 34.
- 97. KASEEB KHAN PANWAR (Sawant's four-times-great-grandson) was born to Wasaf Ali Panwar<sup>176</sup> and Habib D\o Mumtaz Khan Panwar [Sameja]<sup>177</sup>, as shown in family tree 35.
- 98. SAAKIR KHAN PANWAR (Sawant's four-times-great-grandson) was born to Wasaf Ali Panwar<sup>176</sup> and Habib D\o Mumtaz Khan Panwar [Sameja]<sup>177</sup>, as shown in family tree 35.
- 99. SHAKIL KHAN PANWAR (Sawant's four-times-great-grandson) was born to Mohammad Hussain Panwar<sup>178</sup> and Gudia Urf Hamidan D\o Shakru Khan Panwar [Sameja]<sup>179</sup>, as shown in family tree 36.
- 100. HAMEED KHAN PANWAR (Sawant's four-times-great-grandson) was born to Mohammad Hussain Panwar<sup>178</sup> and Gudia Urf Hamidan D\o Shakru Khan Panwar [Sameja]<sup>179</sup>, as shown in family tree 36.
- 101. TUFAIL KHAN PANWAR (Sawant's four-times-great-grandson) was born to Mukhtyar Ahmed (Pillu) Panwar<sup>180</sup> and Dilsahad D\o Mumtaz Khan Panwar [Sameja]<sup>181</sup>, as shown in family tree 37.
- 102. FAISAL KHAN PANWAR (Sawant's four-times-great-grandson) was born to Mukhtyar Ahmed (Pillu) Panwar<sup>180</sup> and Dilsahad D\o Mumtaz Khan Panwar [Sameja]<sup>181</sup>, as shown in family tree 37.
- 103. ILIYAS KHAN PANWAR (Sawant's four-times-great-grandson) was born to Rajak Ali Panwar<sup>182</sup> and Rahisa D\O Mubarak Khan Panwar [Tanwar]<sup>183</sup>, as shown in family tree 38.
- 104. AYUB KHAN PANWAR (Sawant's four-times-great-grandson) was born to Rajak Ali Panwar<sup>182</sup> and Rahisa D\O Mubarak Khan Panwar [Tanwar]<sup>183</sup>, as shown in family tree 38.
- 105. ZAKIR KHAN PANWAR (Sawant's four-times-great-grandson) was born to Sabir Urf Saab Khan Panwar<sup>184</sup> and Shamim D\o Ishak Khan Panwar [Manglia]<sup>185</sup>, as shown in family tree 39.
- 106. ZABIR KHAN PANWAR (Sawant's four-times-great-grandson) was born to Sabir Urf Saab Khan Panwar<sup>184</sup> and Shamim D\o Ishak Khan Panwar [Manglia]<sup>185</sup>, as shown in family tree 39.
- 107. MOHAMMAD HUSSAIN ALI PANWAR [(MANNU)] (Sawant's four-times-great-grandson) was born to Manfool khan Panwar [Khan Panwar]<sup>186</sup> and Ms. Khan Panwar<sup>187</sup>, as shown in family tree 40.