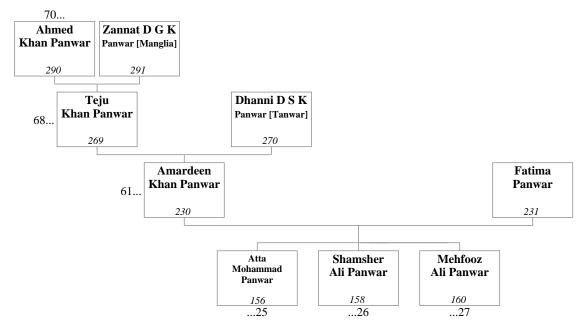

- 229. MADDA D\O CHHOGE KHAN PANWAR [MANGLIA] (Sawant's great-great-grandson's wife). See family tree 48. Madda is no longer living.
   Heere Khan Panwar<sup>228</sup> married Madda D\o Chhoge Khan Panwar [Manglia]. They had one son: Jahoor Khan Panwar<sup>154</sup>
   This family is shown as family tree 48.
- 230. AMARDEEN KHAN PANWAR (Sawant's great-great-grandson) was born to Teju Khan Panwar<sup>269</sup> and Dhanni D\o Samer Khan Panwar [Tanwar]<sup>270</sup>, as shown in family tree 61. Amardeen is no longer living.
- 231. FATIMA PANWAR (Sawant's great-great-grandson's wife). See family tree 49. Fatima is no longer living.

Amardeen Khan Panwar<sup>230</sup> married Fatima Panwar. They had three sons:

Atta Mohammad Panwar<sup>156</sup> Shamsher Ali Panwar<sup>158</sup> Mehfooz Ali Panwar<sup>160</sup> This family is shown as family tree 49.

155. SUNDER PANWAR [PARIHAR] (Sawant's great-great-great-grandson's wife). See family tree 24. Sunder resided at Bhawalpur, Bhawalpur, Pakistan. Sunder is no longer living.

- Jahoor Khan Panwar<sup>154</sup> married Sunder panwar [parihar]. They had nine children: Allauddin Panwar<sup>57</sup> Sallauddin Panwar<sup>58</sup> Abdul Gaffar Panwar<sup>59</sup> Abdul sattar Panwar<sup>60</sup> Abdul Zabbar Panwar<sup>61</sup> Shahajad Ahmed Panwar<sup>62</sup> Bilkish Panwar<sup>63</sup> kaushar Panwar<sup>64</sup> Banoo Panwar<sup>65</sup> This family is shown as family tree 24.
- 156. ATTA MOHAMMAD PANWAR (Sawant's great-great-great-grandson) was born to Amardeen Khan Panwar<sup>230</sup> and Fatima Panwar<sup>231</sup>, as shown in family tree 49. Atta is no longer living.
- 157. MS. PANWAR (Sawant's great-great-great-grandson's wife). See family tree 25.
  - Atta Mohammad Panwar<sup>156</sup> married Ms. Panwar. They had three sons:

Azaad Ali Panwar<sup>66</sup> Jahangir Panwar<sup>68</sup> Sanjay Panwar<sup>69</sup> This family is shown as family tree 25.

158. SHAMSHER ALI PANWAR (Sawant's great-great-great-grandson) was born to Amardeen Khan Panwar<sup>230</sup> and Fatima Panwar<sup>231</sup>, as shown in family tree 49.

159. MS. PANWAR (Sawant's great-great-great-grandson's wife). See family tree 26. Shamsher Ali Panwar<sup>158</sup> married Ms. Panwar. They had two sons: Imran Panwar<sup>70</sup> Feroz Panwar<sup>72</sup>