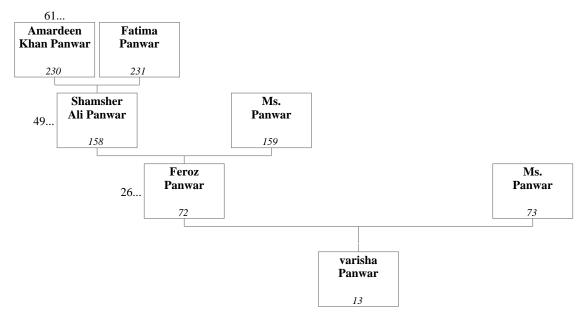

This family is shown as family tree 6.

- 72. FEROZ PANWAR (Sawant's four-times-great-grandson) was born to Shamsher Ali Panwar<sup>158</sup> and Ms. Panwar<sup>159</sup>, as shown in family tree 26.
- 73. MS. PANWAR (Sawant's four-times-great-grandson's wife). See family tree 7. Feroz Panwar<sup>72</sup> married Ms. Panwar. They had one daughter: varisha Panwar<sup>13</sup> This family is shown as family tree 7.
- 74. AKRAM PANWAR (Sawant's four-times-great-grandson) was born to Mehfooz Ali Panwar<sup>160</sup> and Ms. Panwar<sup>161</sup>, as shown in family tree 27.
- 75. MONU PANWAR (Sawant's four-times-great-grandson) was born to Mehfooz Ali Panwar<sup>160</sup> and Ms. Panwar<sup>161</sup>, as shown in family tree 27.
- 76. ASHFAO URF TIKU KHAN [PANWAR] (Sawant's four-times-great-grandson) was born to Akhtar Urf Bhanwaru Khan [Panwar]<sup>162</sup> and Mehbuna Panwar [Tanwar]<sup>163</sup>, as shown in family tree 28.
- 77. JAHANGIR PANWAR (Sawant's four-times-great-grandson) was born to Shamsher Ali (Kalla) Panwar<sup>164</sup> and Dilshad Panwar [Sameja]<sup>165</sup>, as shown in family tree 29.
- 78. ABID ALI PANWAR (Sawant's four-times-great-grandson) was born to Hafiz Khan (Ayub) [Panwar]<sup>166</sup> and D\o Gaffar Khan Panwar<sup>167</sup>, as shown in family tree 30.
- 79. SONU ALI PANWAR (Sawant's four-times-great-grandson) was born to Hafiz Khan (Ayub) [Panwar]<sup>166</sup> and D\o Gaffar Khan Panwar<sup>167</sup>, as shown in family tree 30.
- 80. SADDAM ALI PANWAR (Sawant's four-times-great-grandson) was born to Hafiz Khan (Ayub) [Panwar]<sup>166</sup> and D\o Gaffar Khan Panwar<sup>167</sup>, as shown in family tree 30.
- 81. RAFIK AHMED PANWAR (Sawant's four-times-great-grandson) was born to Manzoor Ali Panwar<sup>168</sup> and Haleema Panwar [Sameja]<sup>169</sup>, as shown in family tree 31.
- 82. MS. PANWAR (Sawant's four-times-great-grandson's wife). See family tree 8. Rafik Ahmed Panwar<sup>81</sup> married Ms. Panwar. They had one son: Inayat Khan Panwar<sup>14</sup> This family is shown as family tree 8.
- 83. SABIR PANWAR (Sawant's four-times-great-grandson) was born to Manzoor Ali Panwar<sup>168</sup> and Haleema Panwar [Sameja]<sup>169</sup>, as shown in family tree 31.
  - The following information is also recorded for Sabir. Telephone: 9001710074.
- 84. MS. PANWAR (Sawant's four-times-great-grandson's wife). See family tree 9.
  - Sabir Panwar<sup>83</sup> married Ms. Panwar. They had one son: Salman Khan Panwar<sup>15</sup> This family is shown as family tree 9.
- 85. PRAKASH MOHABBAT [PANWAR] (Sawant's four-times-great-grandson) was born to Manzoor Ali Panwar<sup>168</sup> and Haleema Panwar [Sameja]<sup>169</sup>, as shown in family tree 31. 86. MS. PANWAR (Sawant's four-times-great-grandson's wife). See family tree 10.