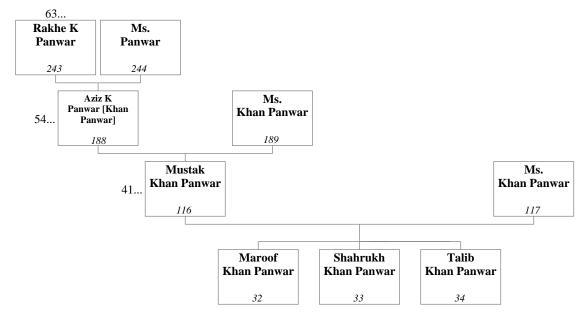

- 118. ZAKIR KHAN PANWAR (Sawant's four-times-great-grandson) was born to Aziz khan Panwar [Khan Panwar]<sup>188</sup> and Ms. Khan Panwar<sup>189</sup>, as shown in family tree 41.
- 119. MS. KHAN PANWAR (Sawant's four-times-great-grandson's wife). See family tree 19.

Zakir Khan Panwar<sup>118</sup> married Ms. Khan Panwar. They had two sons:

Lucky Ali Panwar<sup>35</sup>

Aaroz Ali Panwar<sup>36</sup> This family is shown as family tree 19.

This funnity is shown as funnity tree 17.