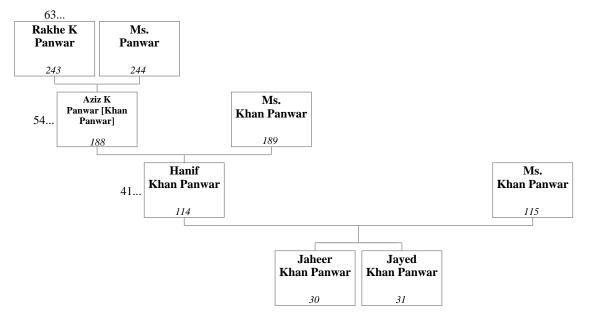

- 114. HANIF KHAN PANWAR (Sawant's four-times-great-grandson) was born to Aziz khan Panwar [Khan Panwar]<sup>188</sup> and Ms. Khan Panwar<sup>189</sup>, as shown in family tree 41.
- 115. MS. KHAN PANWAR (Sawant's four-times-great-grandson's wife). See family tree 17.

Hanif Khan Panwar<sup>114</sup> married Ms. Khan Panwar. They had two sons: Jaheer Khan Panwar<sup>30</sup> Jayed Khan Panwar<sup>31</sup> This family is shown as family tree 17.

- 116. MUSTAK KHAN PANWAR (Sawant's four-times-great-grandson) was born to Aziz khan Panwar [Khan Panwar]<sup>188</sup> and Ms. Khan Panwar<sup>189</sup>, as shown in family tree 41.
- 117. MS. KHAN PANWAR (Sawant's four-times-great-grandson's wife). See family tree 18.