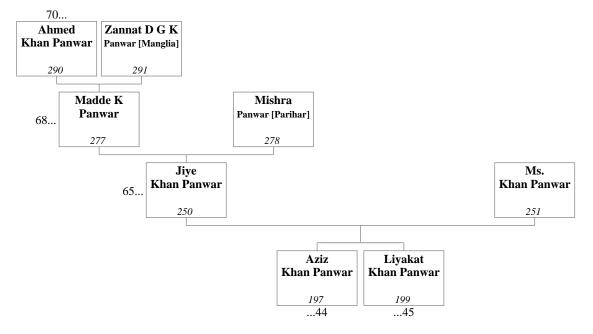

#### 5. Azaad Ali Panwar and Ms. Panwar

#### 7. Feroz Panwar and Ms. Panwar

#### **RIDMALSAR BIKANER**

Birth of Sadik Khan Panwar<sup>47</sup> on 28 February 1962.

#### SAWANTPUR NEAR BIKANER DELHI RAILWAY LINE ROHI RIDMALSAR BIKANER

Burial of Sawant khan Urf Zhitu Dada Panwar<sup>307</sup>.

Page 74