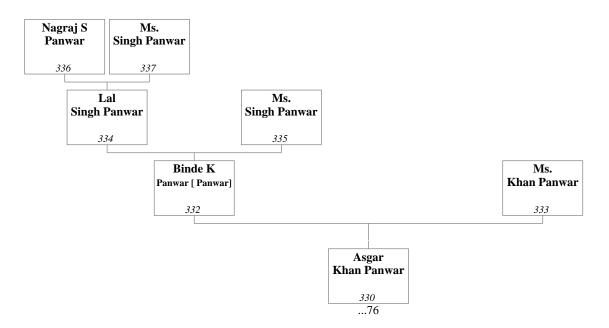

199. LIYAKAT KHAN PANWAR (Sawant's great-great-great-grandson) was born to Jiye Khan Panwar<sup>250</sup> and Ms. Khan Panwar<sup>251</sup>, as shown in family tree 57.

200. MS. KHAN PANWAR (Sawant's great-great-great-grandson's wife). See family tree 45.

Liyakat Khan Panwar<sup>199</sup> married Ms. Khan Panwar. They had two sons:

Saabir Khan Panwar<sup>128</sup>

Feroz Khan Panwar<sup>130</sup>

This family is shown as family tree 45.

- 201. AHSAN ALI PANWAR (Sawant's great-great-great-grandson) was born to Gulam Farid Panwar<sup>252</sup> and Zainab Panwar [Manglia]<sup>253</sup>, as shown in family tree 58.
- 202. IRFAN ALI PANWAR (Sawant's great-great-great-grandson) was born to Gulam Farid Panwar<sup>252</sup> and Zainab Panwar [Manglia]<sup>253</sup>, as shown in family tree 58.
- 203. RIYAZ KHAN PANWAR (Sawant's great-great-great-grandson) was born to Jalaludeen Khan Panwar<sup>254</sup> and Munni Khan Panwar<sup>255</sup>, as shown in family tree 59. The following information is also recorded for Riyaz. Telephone: 9460922786, 9982022786.