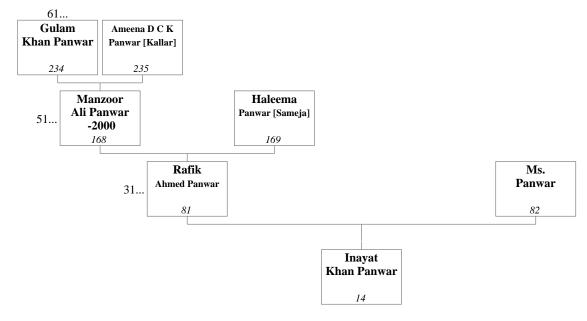

169. HALEEMA PANWAR [SAMEJA] (Sawant's great-great-great-grandson's wife). See family tree 31. Haleema is no longer living.

Manzoor Ali Panwar<sup>168</sup> married Haleema Panwar [Sameja]. They had three sons:

Rafik Ahmed Panwar<sup>81</sup>

Sabir Panwar<sup>83</sup> Prakash Mohabbat [Panwar]<sup>85</sup> This family is shown as family tree 31.

170. RUSTAM ALI (KALLU) PANWAR (Sawant's great-great-great-great-grandson) was born to Gulam Khan Panwar<sup>234</sup> and Ameena D\o Chand Khan Panwar [Kallar]<sup>235</sup>, as shown in family tree 51.