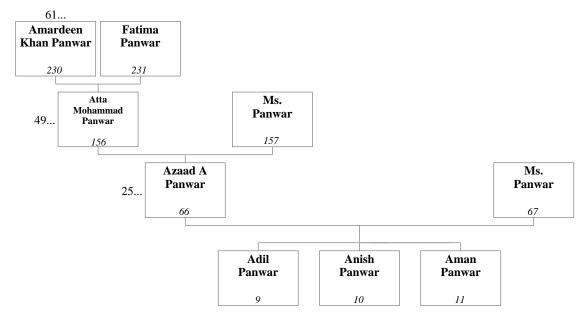

- 56. MS. PANWAR (Sawant's four-times-great-grandson's wife). See family tree 4. Wali Mohammad Panwar<sup>55</sup> married Ms. Panwar. They had two sons: Navish Panwar<sup>7</sup> Avesh Panwar<sup>8</sup> This family is shown as family tree 4.
- 57. ALLAUDDIN PANWAR (Sawant's four-times-great-grandson) was born to Jahoor Khan Panwar<sup>154</sup> and Sunder panwar [parihar]<sup>155</sup>, as shown in family tree 24.
- 58. SALLAUDDIN PANWAR (Sawant's four-times-great-grandson) was born to Jahoor Khan Panwar<sup>154</sup> and Sunder panwar [parihar]<sup>155</sup>, as shown in family tree 24.
- 59. ABDUL GAFFAR PANWAR (Sawant's four-times-great-grandson) was born to Jahoor Khan Panwar<sup>154</sup> and Sunder panwar [parihar]<sup>155</sup>, as shown in family tree 24.
- 60. ABDUL SATTAR PANWAR (Sawant's four-times-great-grandson) was born to Jahoor Khan Panwar<sup>154</sup> and Sunder panwar [parihar]<sup>155</sup>, as shown in family tree 24.
- 61. ABDUL ZABBAR PANWAR (Sawant's four-times-great-grandson) was born to Jahoor Khan Panwar<sup>154</sup> and Sunder panwar [parihar]<sup>155</sup>, as shown in family tree 24.
- 62. SHAHAJAD AHMED PANWAR (Sawant's four-times-great-grandson) was born to Jahoor Khan Panwar<sup>154</sup> and Sunder panwar [parihar]<sup>155</sup>, as shown in family tree 24.
- 63. BILKISH PANWAR (Sawant's four-times-great-granddaughter) was born to Jahoor Khan Panwar<sup>154</sup> and Sunder panwar [parihar]<sup>155</sup>, as shown in family tree 24.
- 64. KAUSHAR PANWAR (Sawant's four-times-great-granddaughter) was born to Jahoor Khan Panwar<sup>154</sup> and Sunder panwar [parihar]<sup>155</sup>, as shown in family tree 24.
- 65. BANOO PANWAR (Sawant's four-times-great-granddaughter) was born to Jahoor Khan Panwar<sup>154</sup> and Sunder panwar [parihar]<sup>155</sup>, as shown in family tree 24.
- 66. AZAAD ALI PANWAR (Sawant's four-times-great-grandson) was born to Atta Mohammad Panwar<sup>156</sup> and Ms. Panwar<sup>157</sup>, as shown in family tree 25.
- The following information is also recorded for Azaad. Telephone: 9351205305.
- 67. MS. PANWAR (Sawant's four-times-great-grandson's wife). See family tree 5.

Azaad Ali Panwar<sup>66</sup> married Ms. Panwar. They had three sons: Adil Panwar<sup>9</sup> Anish Panwar<sup>10</sup> Aman Panwar<sup>11</sup>

This family is shown as family tree 5.

68. JAHANGIR PANWAR (Sawant's four-times-great-grandson) was born to Atta Mohammad Panwar<sup>156</sup> and Ms. Panwar<sup>157</sup>, as shown in family tree 25.