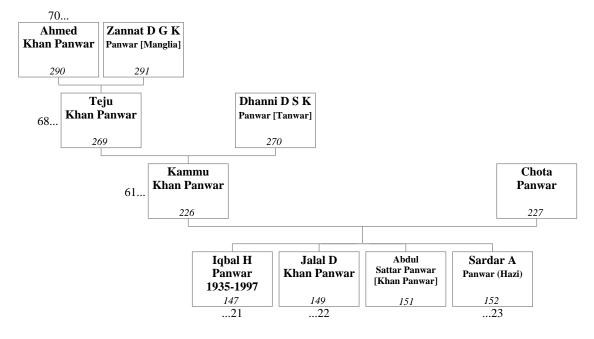

## **Generation of Great-Great-Grandchildren**

226. KAMMU KHAN PANWAR (Sawant's great-great-grandson) was born to Teju Khan Panwar<sup>269</sup> and Dhanni D\o Samer Khan Panwar [Tanwar]<sup>270</sup>, as shown in family tree 61. Kammu is no longer living.

227. CHOTA PANWAR (Sawant's great-great-grandson's wife). See family tree 47. Chota is no longer living. Kammu Khan Panwar<sup>226</sup> married Chota Panwar. They had four sons:

Iqbal hussain Panwar<sup>147</sup> in 1935 Jalal Deen Khan Panwar<sup>149</sup> Abdul Sattar Panwar [Khan Panwar]<sup>151</sup> Sardar Ali Panwar (Hazi)<sup>152</sup> This family is shown as family tree 47.

## **Generation of Great-Great-Great-Grandchildren**

147. IQBAL HUSSAIN PANWAR (Sawant's great-great-great-grandson) was born on 4 February 1935 to Kammu Khan

Panwar<sup>226</sup> and Chota Panwar<sup>227</sup>, as shown in family tree 47. Iqbal died on 21 June 1997, aged 62. Note: Born at Kammu Khan Panwar's house in Ridmalsar Bikaner India Mr. Iqbal Hussain Panwar struggled since his childhood and became a police officer (A.S.I. Rajasthan Police) who was famous for his turn out and was known as a Prince at his Police stations. He always helped the poor people. He breathed his last on 21 June 1997 without physical pain. He is always remembered by his nears and dears with respect (Name).

- 149. JALAL DEEN KHAN PANWAR (Sawant's great-great-great-grandson) was born to Kammu Khan Panwar<sup>226</sup> and Chota Panwar<sup>227</sup>, as shown in family tree 47. Jalal is no longer living.
- 150. MUMTAZ PANWAR [SAMEJA] (Sawant's great-great-great-grandson's wife). See family tree 22. Mumtaz is no longer living.

Jalal Deen Khan Panwar<sup>149</sup> married Mumtaz Panwar [Sameja]. They had one son: Yunas Ali Panwar<sup>52</sup> in 1961 *This family is shown as family tree 22.* 

- 151. ABDUL SATTAR PANWAR [KHAN PANWAR] (Sawant's great-great-great-grandson) was born to Kammu Khan Panwar<sup>226</sup> and Chota Panwar<sup>227</sup>, as shown in family tree 47. Abdul is no longer living.
- 152. SARDAR ALI PANWAR (HAZI) (Sawant's great-great-great-grandson) was born to Kammu Khan Panwar<sup>226</sup> and Chota Panwar<sup>227</sup>, as shown in family tree 47.

The following information is also recorded for Sardar. Telephone: 9929009091.

 153. MAZIDAN PANWAR [KALLAR] (Sawant's great-great-great-grandson's wife). See family tree 23.
 Sardar Ali Panwar (Hazi)<sup>152</sup> married Mazidan Panwar [Kallar]. They had two sons: Ayub Ali Panwar<sup>54</sup> in 1965 Wali Mohammad Panwar<sup>55</sup> in 1967 This family is shown as family tree 23. 154. JAHOOR KHAN PANWAR (Sawant's great-great-great-grandson) was born to Heere Khan Panwar<sup>228</sup> and Madda D\o Chhoge Khan Panwar [Manglia]<sup>229</sup>, as shown in family tree 48. Jahoor resided at Bhawalpur Pakistan, Bhawalpur, Pakistan; Telephone: +923004576810.