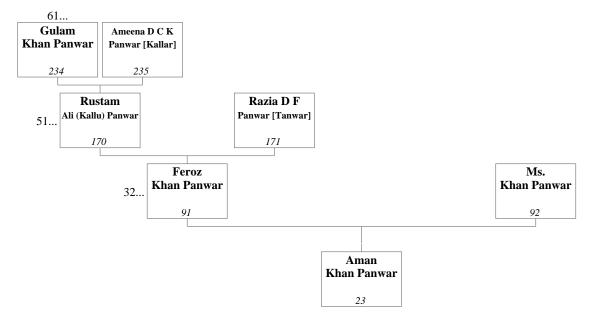

Prakash Mohabbat [Panwar]<sup>85</sup> married Ms. Panwar. They had two sons: Vikas Khan Panwar<sup>16</sup> Arbaaz Khan Panwar<sup>17</sup> This family is shown as family tree 10.

87. JAHANGIR KHAN PANWAR (Sawant's four-times-great-grandson) was born to Rustam Ali (Kallu) Panwar<sup>170</sup> and Razia D\o Fakardeen Panwar [Tanwar]<sup>171</sup>, as shown in family tree 32.

The following information is also recorded for Jahangir. Telephone: 9252957683.

- 88, MS, KHAN PANWAR (Sawant's four-times-great-grandson's wife). See family tree 11. Jahangir Khan Panwar<sup>87</sup> married Ms. Khan Panwar. They had one son: Avesh Khan Panwar<sup>18</sup> This family is shown as family tree 11.
- 89. RIFAKAT KHAN PANWAR (Sawant's four-times-great-grandson) was born to Rustam Ali (Kallu) Panwar<sup>170</sup> and Razia D\o Fakardeen Panwar [Tanwar]<sup>171</sup>, as shown in family tree 32.
   90. MS. KHAN PANWAR (Sawant's four-times-great-grandson's wife). See family tree 12.

Rifakat Khan Panwar<sup>89</sup> married Ms. Khan Panwar. They had three sons:

Imran Khan Panwar<sup>19</sup> Irfan Khan Panwar<sup>21</sup> Salman Khan Panwar<sup>22</sup> This family is shown as family tree 12.

- 91. FEROZ KHAN PANWAR (Sawant's four-times-great-grandson) was born to Rustam Ali (Kallu) Panwar<sup>170</sup> and Razia D\o Fakardeen Panwar [Tanwar] $^{171}$ , as shown in family tree 32.
- 92. MS. KHAN PANWAR (Sawant's four-times-great-grandson's wife). See family tree 13. Feroz Khan Panwar<sup>91</sup> married Ms. Khan Panwar. They had one son:
  - Aman Khan Panwar<sup>23</sup>

This family is shown as family tree 13.

- 93. ILIYAS KHAN PANWAR (Sawant's four-times-great-grandson) was born to Nisar Ali (Manna) Panwar<sup>172</sup> and Zamila D\o Yasin Khan Panwar [Sameja]<sup>173</sup>, as shown in family tree 33.
- 94. FAISAL KHAN PANWAR (Sawant's four-times-great-grandson) was born to Nisar Ali (Manna) Panwar<sup>172</sup> and Zamila D\o Yasin Khan Panwar [Sameja]<sup>173</sup>, as shown in family tree 33.
- 95. SOFIN KHAN PANWAR (Sawant's four-times-great-grandson) was born to Mehfooz Ali Panwar (Bulla)<sup>174</sup> and Zainab D\o Mohd Zafar Panwar [Bhati (Chhaina)]<sup>175</sup>, as shown in family tree 34.
- 96. AFTAAB KHAN PANWAR (Sawant's four-times-great-grandson) was born to Mehfooz Ali Panwar (Bulla)<sup>174</sup> and Zainab D\o Mohd Zafar Panwar [Bhati (Chhaina)]<sup>175</sup>, as shown in family tree 34.
- 97. KASEEB KHAN PANWAR (Sawant's four-times-great-grandson) was born to Wasaf Ali Panwar<sup>176</sup> and Habib D\o Mumtaz Khan Panwar [Sameja]<sup>177</sup>, as shown in family tree 35.
- 98. SAAKIR KHAN PANWAR (Sawant's four-times-great-grandson) was born to Wasaf Ali Panwar<sup>176</sup> and Habib D\o Mumtaz Khan Panwar [Sameja]<sup>177</sup>, as shown in family tree 35.
- 99. SHAKIL KHAN PANWAR (Sawant's four-times-great-grandson) was born to Mohammad Hussain Panwar<sup>178</sup> and Gudia Urf Hamidan D\o Shakru Khan Panwar [Sameja]<sup>179</sup>, as shown in family tree 36.
- 100. HAMEED KHAN PANWAR (Sawant's four-times-great-grandson) was born to Mohammad Hussain Panwar<sup>178</sup> and Gudia Urf Hamidan D\o Shakru Khan Panwar [Sameja]<sup>179</sup>, as shown in family tree 36.
- 101. TUFAIL KHAN PANWAR (Sawant's four-times-great-grandson) was born to Mukhtyar Ahmed (Pillu) Panwar<sup>180</sup> and Dilsahad D\o Mumtaz Khan Panwar [Sameja]<sup>181</sup>, as shown in family tree 37.
- 102. FAISAL KHAN PANWAR (Sawant's four-times-great-grandson) was born to Mukhtyar Ahmed (Pillu) Panwar<sup>180</sup> and Dilsahad D\o Mumtaz Khan Panwar [Sameja]<sup>181</sup>, as shown in family tree 37.
- 103. ILIYAS KHAN PANWAR (Sawant's four-times-great-grandson) was born to Rajak Ali Panwar<sup>182</sup> and Rahisa D\O Mubarak Khan Panwar [Tanwar]<sup>183</sup>, as shown in family tree 38.
- 104. AYUB KHAN PANWAR (Sawant's four-times-great-grandson) was born to Rajak Ali Panwar<sup>182</sup> and Rahisa D\O Mubarak Khan Panwar [Tanwar]<sup>183</sup>, as shown in family tree 38.
- 105. ZAKIR KHAN PANWAR (Sawant's four-times-great-grandson) was born to Sabir Urf Saab Khan Panwar<sup>184</sup> and Shamim D\o Ishak Khan Panwar [Manglia]<sup>185</sup>, as shown in family tree 39.
- 106. ZABIR KHAN PANWAR (Sawant's four-times-great-grandson) was born to Sabir Urf Saab Khan Panwar<sup>184</sup> and Shamim D\o Ishak Khan Panwar [Manglia]<sup>185</sup>, as shown in family tree 39.
- 107. MOHAMMAD HUSSAIN ALI PANWAR [(MANNU)] (Sawant's four-times-great-grandson) was born to Manfool khan Panwar [Khan Panwar]<sup>186</sup> and Ms. Khan Panwar<sup>187</sup>, as shown in family tree 40.