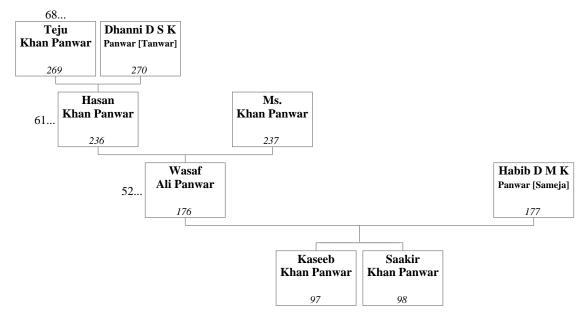

This family is shown as family tree 34.

176. WASAF ALI PANWAR (Sawant's great-great-great-grandson) was born to Hasan Khan Panwar<sup>236</sup> and Ms. Khan Panwar<sup>237</sup>, as shown in family tree 52.

177. HABIB D\O MUMTAZ KHAN PANWAR [SAMEJA] (Sawant's great-great-great-great-grandson's wife). See family tree 35. Wasaf Ali Panwar<sup>176</sup> married Habib D\o Mumtaz Khan Panwar [Sameja]. They had two sons:

Kaseeb Khan Panwar<sup>97</sup> Saakir Khan Panwar<sup>98</sup> his family is shown as family tra

This family is shown as family tree 35.

178. MOHAMMAD HUSSAIN PANWAR (Sawant's great-great-great-grandson) was born to Imaam Khan Panwar<sup>239</sup> and Janni D\o Ibrahim Khan Panwar [Tanwar]<sup>240</sup>, as shown in family tree 53.

This family is shown as family tree 13.

- 93. ILIYAS KHAN PANWAR (Sawant's four-times-great-grandson) was born to Nisar Ali (Manna) Panwar<sup>172</sup> and Zamila D\o Yasin Khan Panwar [Sameja]<sup>173</sup>, as shown in family tree 33.
- 94. FAISAL KHAN PANWAR (Sawant's four-times-great-grandson) was born to Nisar Ali (Manna) Panwar<sup>172</sup> and Zamila D\o Yasin Khan Panwar [Sameja]<sup>173</sup>, as shown in family tree 33.
- 95. SOFIN KHAN PANWAR (Sawant's four-times-great-grandson) was born to Mehfooz Ali Panwar (Bulla)<sup>174</sup> and Zainab D\o Mohd Zafar Panwar [Bhati (Chhaina)]<sup>175</sup>, as shown in family tree 34.
- 96. AFTAAB KHAN PANWAR (Sawant's four-times-great-grandson) was born to Mehfooz Ali Panwar (Bulla)<sup>174</sup> and Zainab D\o Mohd Zafar Panwar [Bhati (Chhaina)]<sup>175</sup>, as shown in family tree 34.
- 97. KASEEB KHAN PANWAR (Sawant's four-times-great-grandson) was born to Wasaf Ali Panwar<sup>176</sup> and Habib D\o Mumtaz Khan Panwar [Sameja]<sup>177</sup>, as shown in family tree 35.
- 98. SAAKIR KHAN PANWAR (Sawant's four-times-great-grandson) was born to Wasaf Ali Panwar<sup>176</sup> and Habib D\o Mumtaz Khan Panwar [Sameja]<sup>177</sup>, as shown in family tree 35.
- 99. SHAKIL KHAN PANWAR (Sawant's four-times-great-grandson) was born to Mohammad Hussain Panwar<sup>178</sup> and Gudia Urf Hamidan D\o Shakru Khan Panwar [Sameja]<sup>179</sup>, as shown in family tree 36.
- 100. HAMEED KHAN PANWAR (Sawant's four-times-great-grandson) was born to Mohammad Hussain Panwar<sup>178</sup> and Gudia Urf Hamidan D\o Shakru Khan Panwar [Sameja]<sup>179</sup>, as shown in family tree 36.
- 101. TUFAIL KHAN PANWAR (Sawant's four-times-great-grandson) was born to Mukhtyar Ahmed (Pillu) Panwar<sup>180</sup> and Dilsahad D\o Mumtaz Khan Panwar [Sameja]<sup>181</sup>, as shown in family tree 37.
- 102. FAISAL KHAN PANWAR (Sawant's four-times-great-grandson) was born to Mukhtyar Ahmed (Pillu) Panwar<sup>180</sup> and Dilsahad D\o Mumtaz Khan Panwar [Sameja]<sup>181</sup>, as shown in family tree 37.
- 103. ILIYAS KHAN PANWAR (Sawant's four-times-great-grandson) was born to Rajak Ali Panwar<sup>182</sup> and Rahisa D\O Mubarak Khan Panwar [Tanwar]<sup>183</sup>, as shown in family tree 38.
- 104. AYUB KHAN PANWAR (Sawant's four-times-great-grandson) was born to Rajak Ali Panwar<sup>182</sup> and Rahisa D\O Mubarak Khan Panwar [Tanwar]<sup>183</sup>, as shown in family tree 38.
- 105. ZAKIR KHAN PANWAR (Sawant's four-times-great-grandson) was born to Sabir Urf Saab Khan Panwar<sup>184</sup> and Shamim D\o Ishak Khan Panwar [Manglia]<sup>185</sup>, as shown in family tree 39.
- 106. ZABIR KHAN PANWAR (Sawant's four-times-great-grandson) was born to Sabir Urf Saab Khan Panwar<sup>184</sup> and Shamim D\o Ishak Khan Panwar [Manglia]<sup>185</sup>, as shown in family tree 39.
- 107. MOHAMMAD HUSSAIN ALI PANWAR [(MANNU)] (Sawant's four-times-great-grandson) was born to Manfool khan Panwar [Khan Panwar]<sup>186</sup> and Ms. Khan Panwar<sup>187</sup>, as shown in family tree 40.