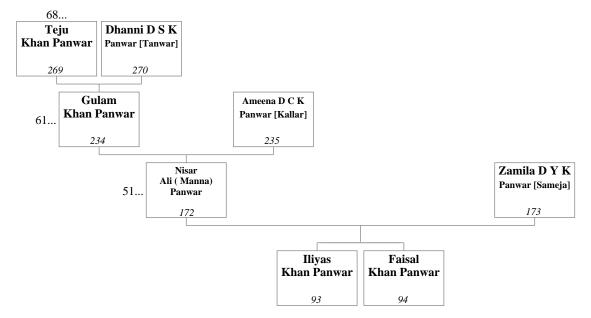

Rifakat Khan Panwar<sup>89</sup>

Feroz Khan Panwar<sup>91</sup>

This family is shown as family tree 32.

172. NISAR ALI ( MANNA) PANWAR (Sawant's great-great-great-great-grandson) was born to Gulam Khan Panwar<sup>234</sup> and Ameena D\o Chand Khan Panwar [Kallar]<sup>235</sup>, as shown in family tree 51.

The following information is also recorded for Nisar. Telephone: 9660281285.

- 173. ZAMILA D\O YASIN KHAN PANWAR [SAMEJA] (Sawant's great-great-great-grandson's wife). See family tree 33.
  - Nisar Ali ( Manna) Panwar<sup>172</sup> married Zamila D\o Yasin Khan Panwar [Sameja]. They had two sons: Iliyas Khan Panwar<sup>93</sup>

Faisal Khan Panwar<sup>94</sup>

This family is shown as family tree 33.

174. MEHFOOZ ALI PANWAR (BULLA) (Sawant's great-great-great-grandson) was born to Hasan Khan Panwar<sup>236</sup> and Ms. Khan Panwar<sup>237</sup>, as shown in family tree 52. Mehfooz resided at Vyas colony Bikaner, India; Telephone: 9252004988, 9414094988.

This family is shown as family tree 13.

- 93. ILIYAS KHAN PANWAR (Sawant's four-times-great-grandson) was born to Nisar Ali (Manna) Panwar<sup>172</sup> and Zamila D\o Yasin Khan Panwar [Sameja]<sup>173</sup>, as shown in family tree 33.
- 94. FAISAL KHAN PANWAR (Sawant's four-times-great-grandson) was born to Nisar Ali (Manna) Panwar<sup>172</sup> and Zamila D\o Yasin Khan Panwar [Sameja]<sup>173</sup>, as shown in family tree 33.
- 95. SOFIN KHAN PANWAR (Sawant's four-times-great-grandson) was born to Mehfooz Ali Panwar (Bulla)<sup>174</sup> and Zainab D\o Mohd Zafar Panwar [Bhati (Chhaina)]<sup>175</sup>, as shown in family tree 34.
- 96. AFTAAB KHAN PANWAR (Sawant's four-times-great-grandson) was born to Mehfooz Ali Panwar (Bulla)<sup>174</sup> and Zainab D\o Mohd Zafar Panwar [Bhati (Chhaina)]<sup>175</sup>, as shown in family tree 34.
- 97. KASEEB KHAN PANWAR (Sawant's four-times-great-grandson) was born to Wasaf Ali Panwar<sup>176</sup> and Habib D\o Mumtaz Khan Panwar [Sameja]<sup>177</sup>, as shown in family tree 35.
- 98. SAAKIR KHAN PANWAR (Sawant's four-times-great-grandson) was born to Wasaf Ali Panwar<sup>176</sup> and Habib D\o Mumtaz Khan Panwar [Sameja]<sup>177</sup>, as shown in family tree 35.
- 99. SHAKIL KHAN PANWAR (Sawant's four-times-great-grandson) was born to Mohammad Hussain Panwar<sup>178</sup> and Gudia Urf Hamidan D\o Shakru Khan Panwar [Sameja]<sup>179</sup>, as shown in family tree 36.
- 100. HAMEED KHAN PANWAR (Sawant's four-times-great-grandson) was born to Mohammad Hussain Panwar<sup>178</sup> and Gudia Urf Hamidan D\o Shakru Khan Panwar [Sameja]<sup>179</sup>, as shown in family tree 36.
- 101. TUFAIL KHAN PANWAR (Sawant's four-times-great-grandson) was born to Mukhtyar Ahmed (Pillu) Panwar<sup>180</sup> and Dilsahad D\o Mumtaz Khan Panwar [Sameja]<sup>181</sup>, as shown in family tree 37.
- 102. FAISAL KHAN PANWAR (Sawant's four-times-great-grandson) was born to Mukhtyar Ahmed (Pillu) Panwar<sup>180</sup> and Dilsahad D\o Mumtaz Khan Panwar [Sameja]<sup>181</sup>, as shown in family tree 37.
- 103. ILIYAS KHAN PANWAR (Sawant's four-times-great-grandson) was born to Rajak Ali Panwar<sup>182</sup> and Rahisa D\O Mubarak Khan Panwar [Tanwar]<sup>183</sup>, as shown in family tree 38.
- 104. AYUB KHAN PANWAR (Sawant's four-times-great-grandson) was born to Rajak Ali Panwar<sup>182</sup> and Rahisa D\O Mubarak Khan Panwar [Tanwar]<sup>183</sup>, as shown in family tree 38.
- 105. ZAKIR KHAN PANWAR (Sawant's four-times-great-grandson) was born to Sabir Urf Saab Khan Panwar<sup>184</sup> and Shamim D\o Ishak Khan Panwar [Manglia]<sup>185</sup>, as shown in family tree 39.
- 106. ZABIR KHAN PANWAR (Sawant's four-times-great-grandson) was born to Sabir Urf Saab Khan Panwar<sup>184</sup> and Shamim D\o Ishak Khan Panwar [Manglia]<sup>185</sup>, as shown in family tree 39.
- 107. MOHAMMAD HUSSAIN ALI PANWAR [(MANNU)] (Sawant's four-times-great-grandson) was born to Manfool khan Panwar [Khan Panwar]<sup>186</sup> and Ms. Khan Panwar<sup>187</sup>, as shown in family tree 40.