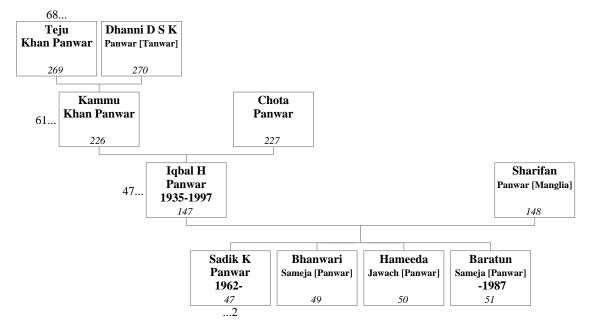

## **Generation of Great-Great-Great-Grandchildren**

147. IQBAL HUSSAIN PANWAR (Sawant's great-great-great-grandson) was born on 4 February 1935 to Kammu Khan

Panwar<sup>226</sup> and Chota Panwar<sup>227</sup>, as shown in family tree 47. Iqbal died on 21 June 1997, aged 62. Note: Born at Kammu Khan Panwar's house in Ridmalsar Bikaner India Mr. Iqbal Hussain Panwar struggled since his childhood and became a police officer (A.S.I. Rajasthan Police) who was famous for his turn out and was known as a Prince at his Police stations. He always helped the poor people. He breathed his last on 21 June 1997 without physical pain. He is always remembered by his nears and dears with respect (Name).

148. SHARIFAN PANWAR [MANGLIA] (Sawant's great-great-great-grandson's wife). See family tree 21.

Iqbal hussain Panwar<sup>147</sup> married Sharifan Panwar [Manglia]. They had four children: Sadik Khan Panwar<sup>47</sup> in 1962 Bhanwari Sameja [Panwar]<sup>49</sup> Hameeda Jawach [Panwar]<sup>50</sup> Baratun Sameja [Panwar]<sup>51</sup>
This family is shown as family tree 21.

This family is shown as family tree 2.

- 49. BHANWARI SAMEJA [PANWAR] (Sawant's four-times-great-granddaughter) was born to Iqbal hussain Panwar<sup>147</sup> and Sharifan Panwar [Manglia]<sup>148</sup>, as shown in family tree 21.
- 50. HAMEEDA JAWACH [PANWAR] (Sawant's four-times-great-granddaughter) was born to Iqbal hussain Panwar<sup>147</sup> and Sharifan Panwar [Manglia]<sup>148</sup>, as shown in family tree 21.
- 51. BARATUN SAMEJA [PANWAR] (Sawant's four-times-great-granddaughter) was born to Iqbal hussain Panwar<sup>147</sup> and Sharifan Panwar [Manglia]<sup>148</sup>, as shown in family tree 21. Baratun died in 1987.
- 52. YUNAS ALI PANWAR (Sawant's four-times-great-grandson) was born in 1961 to Jalal Deen Khan Panwar<sup>149</sup> and Mumtaz Panwar [Sameja]<sup>150</sup>, as shown in family tree 22. Yunas resided at Bikaner india; Telephone: 9460226070.