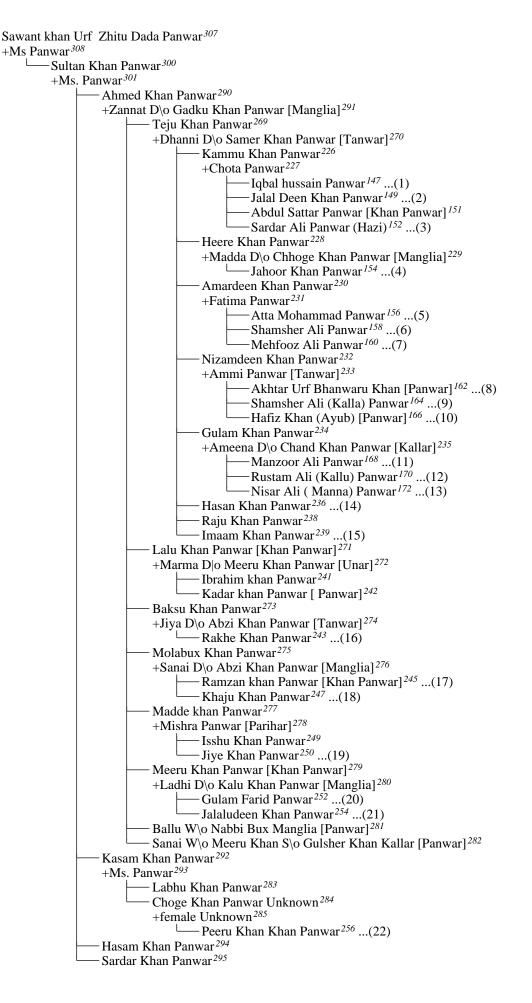

#### **Generation of Grandchildren**

- 290. AHMED KHAN PANWAR (Sawant's grandson) was born to Sultan Khan Panwar<sup>300</sup> and Ms. Panwar<sup>301</sup>, as shown in family tree 70. Ahmed is no longer living.
- 291. ZANNAT D\O GADKU KHAN PANWAR [MANGLIA] (Sawant's grandson's wife). See family tree 68. Zannat is no longer living.

Zannat married twice, including Ahmed Khan Panwar<sup>290</sup>.

[See also: Indirectly Related via Zannat D\o Gadku Khan Panwar [Manglia]] Zannat gave birth to one son: Choge Khan Panwar Unknown<sup>360</sup> This family is shown as family tree 68. Ahmed Khan Panwar<sup>290</sup> married Zannat D\o Gadku Khan Panwar [Manglia]. They had eight children:

- Teju Khan Panwar<sup>269</sup>
- Lalu Khan Panwar [Khan Panwar]<sup>271</sup>
- Baksu Khan Panwar<sup>273</sup>
- Molabux Khan Panwar<sup>275</sup>
- Madde khan Panwar<sup>277</sup>
- Meeru Khan Panwar [Khan Panwar]<sup>279</sup>
- Ballu W\o Nabbi Bux Manglia [Panwar]<sup>281</sup>

Sanai W\o Meeru Khan S\o Gulsher Khan Kallar [Panwar]<sup>282</sup>

- 292. KASAM KHAN PANWAR (Sawant's grandson) was born to Sultan Khan Panwar<sup>300</sup> and Ms. Panwar<sup>301</sup>, as shown in family tree 70. Kasam is no longer living.
- 293. MS. PANWAR (Sawant's grandson's wife). See family tree 69. Ms. Panwar is no longer living.

#### **Generation of Children**

- 300. SULTAN KHAN PANWAR (Sawant's son) was born to Sawant khan Urf Zhitu Dada Panwar<sup>307</sup> and Ms Panwar<sup>308</sup>, as shown in family tree 71. Sultan is no longer living.
- 301. MS. PANWAR (Sawant's daughter-in-law). See family tree 70. Ms. Panwar is no longer living.

Sultan Khan Panwar<sup>300</sup> married Ms. Panwar. They had four sons:

Ahmed Khan Panwar<sup>290</sup> Kasam Khan Panwar<sup>292</sup> Hasam Khan Panwar<sup>294</sup> Sardar Khan Panwar<sup>295</sup> This family is shown as family tree 70.