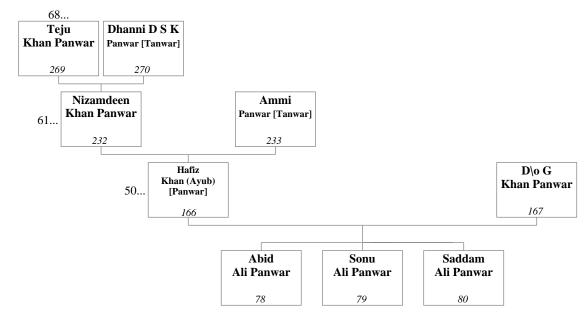

166. HAFIZ KHAN (AYUB) [PANWAR] (Sawant's great-great-great-grandson) was born to Nizamdeen Khan Panwar<sup>232</sup> and Ammi Panwar [Tanwar]<sup>233</sup>, as shown in family tree 50.

167. D\O GAFFAR KHAN PANWAR (Sawant's great-great-great-grandson's wife). See family tree 30. Hafiz Khan (Ayub) [Panwar]<sup>166</sup> married D\o Gaffar Khan Panwar. They had three sons:

Abid Ali Panwar<sup>78</sup> Sonu Ali Panwar<sup>79</sup> Saddam Ali Panwar<sup>80</sup> This family is shown as family tree 30.

168. MANZOOR ALI PANWAR (Sawant's great-great-great-grandson) was born to Gulam Khan Panwar<sup>234</sup> and Ameena D<sub>\</sub>o Chand Khan Panwar [Kallar]<sup>235</sup>, as shown in family tree 51. Manzoor died in 2000.