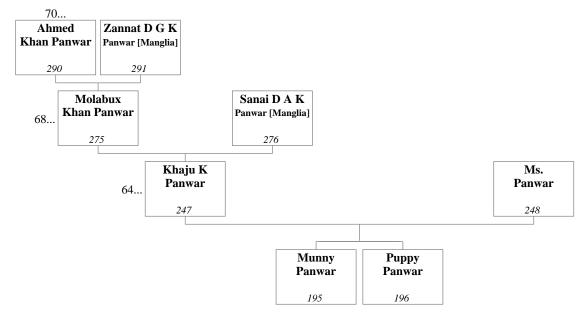

This family is shown as family tree 55.

- 247. KHAJU KHAN PANWAR (Sawant's great-great-grandson) was born to Molabux Khan Panwar<sup>275</sup> and Sanai D\o Abzi Khan Panwar [Manglia]<sup>276</sup>, as shown in family tree 64. Khaju is no longer living.
- 248. MS. PANWAR (Sawant's great-great-grandson's wife). See family tree 56. Ms. Panwar is no longer living.

Khaju Khan Panwar<sup>247</sup> married Ms. Panwar. They had two daughters: Munny Panwar<sup>195</sup> Puppy Panwar<sup>196</sup> This family is shown as family tree 56.

- 249. ISSHU KHAN PANWAR (Sawant's great-great-grandson) was born to Madde khan Panwar<sup>277</sup> and Mishra Panwar [Parihar]<sup>278</sup>, as shown in family tree 65.
- 250. JIYE KHAN PANWAR (Sawant's great-great-grandson) was born to Madde khan Panwar<sup>277</sup> and Mishra Panwar [Parihar]<sup>278</sup>, as shown in family tree 65.
- 251. MS. KHAN PANWAR (Sawant's great-great-grandson's wife). See family tree 57.

#### 7. INDEX OF PLACES

#### BIKANER

Marriage of Sadik Khan Panwar<sup>47</sup> and Haseena Panwar [Kohri]<sup>48</sup> on 26 June 1986.