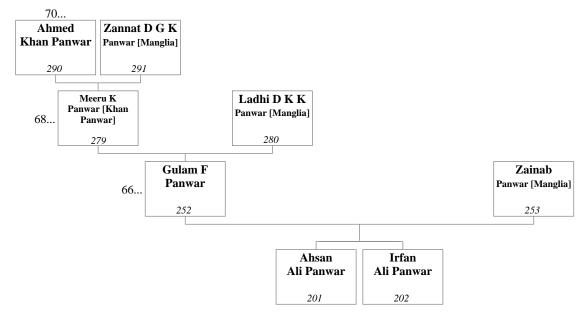

#### 9. Sabir Panwar and Ms. Panwar

10. Prakash Mohabbat [Panwar] and Ms. Panwar

Page 40

#### 13. Feroz Khan Panwar and Ms. Khan Panwar

14. Mohammad Hussain Ali Panwar [(Mannu)] and Mazia Panwar [sameja]

20. Saabir Khan Panwar and Ms. Khan Panwar

#### **8. INDEX OF DATES**

| 1935                                                                                                         |
|--------------------------------------------------------------------------------------------------------------|
| Birth of Iqbal hussain Panwar <sup>147</sup> on 4 February.                                                  |
| 1939                                                                                                         |
| Birth of Mumtaz ali(Hazi) Khan Panwar <sup>214</sup> on 11 September.                                        |
| 1961                                                                                                         |
| Birth of Yunas Ali Panwar <sup>52</sup> .                                                                    |
| 1962                                                                                                         |
| Birth of Sadik Khan Panwar <sup>47</sup> on 28 February, in Ridmalsar Bikaner.                               |
| 1965                                                                                                         |
| Birth of Ayub Ali Panwar <sup>54</sup> .                                                                     |
|                                                                                                              |
| Birth of Mohammad Asfak Panwar [Khan Panwar] <sup>143</sup> on 16 January.                                   |
| <b>1967</b><br>Birth of Wali Mohammad Panwar <sup>55</sup> .                                                 |
| <b>1974</b>                                                                                                  |
| Birth of Haseena Panwar [Kohri] <sup>48</sup> on 28 February.                                                |
| 1979                                                                                                         |
| Birth of Reshma Khan Panwar <sup>3</sup> .                                                                   |
| 1981                                                                                                         |
| Death of Abdul Rajak Khan Panwar <sup>212</sup> on 11 July.                                                  |
| 1986                                                                                                         |
| Marriage of Sadik Khan Panwar <sup>47</sup> and Haseena Panwar [Kohri] <sup>48</sup> on 26 June, in Bikaner. |
| 1987                                                                                                         |
| Death of Baratun Sameja [Panwar] <sup>51</sup> .                                                             |
| 1988                                                                                                         |
| Birth of Khushboo Panwar <sup>4</sup> on 28 June.                                                            |
| 1994                                                                                                         |
| Birth of Maroof khan Panwar [Khan Panwar] <sup>46</sup> on 13 July.                                          |
| 1995                                                                                                         |
| Death of Mumtaz ali(Hazi) Khan Panwar <sup>214</sup> on 6 March.                                             |

Death of Mumtaz ali(Hazi) Khan Panwar<sup>214</sup> on 6 March. **1997** 

Death of Iqbal hussain Panwar<sup>147</sup> on 21 June.