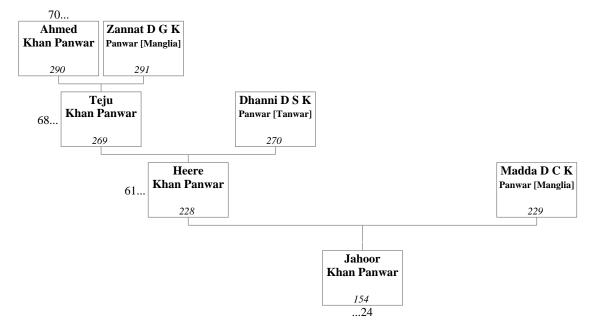

228. HEERE KHAN PANWAR (Sawant's great-great-grandson) was born to Teju Khan Panwar<sup>269</sup> and Dhanni D\o Samer Khan Panwar [Tanwar]<sup>270</sup>, as shown in family tree 61. Heere is no longer living.

- 229. MADDA D\O CHHOGE KHAN PANWAR [MANGLIA] (Sawant's great-great-grandson's wife). See family tree 48. Madda is no longer living.
   Heere Khan Panwar<sup>228</sup> married Madda D\o Chhoge Khan Panwar [Manglia]. They had one son: Jahoor Khan Panwar<sup>154</sup>
   This family is shown as family tree 48.
- 230. AMARDEEN KHAN PANWAR (Sawant's great-great-grandson) was born to Teju Khan Panwar<sup>269</sup> and Dhanni D\o Samer Khan Panwar [Tanwar]<sup>270</sup>, as shown in family tree 61. Amardeen is no longer living.
- 231. FATIMA PANWAR (Sawant's great-great-grandson's wife). See family tree 49. Fatima is no longer living.

The following information is also recorded for Sardar. Telephone: 9929009091.

 153. MAZIDAN PANWAR [KALLAR] (Sawant's great-great-great-grandson's wife). See family tree 23.
 Sardar Ali Panwar (Hazi)<sup>152</sup> married Mazidan Panwar [Kallar]. They had two sons: Ayub Ali Panwar<sup>54</sup> in 1965 Wali Mohammad Panwar<sup>55</sup> in 1967 This family is shown as family tree 23. 154. JAHOOR KHAN PANWAR (Sawant's great-great-great-grandson) was born to Heere Khan Panwar<sup>228</sup> and Madda D\o Chhoge Khan Panwar [Manglia]<sup>229</sup>, as shown in family tree 48. Jahoor resided at Bhawalpur Pakistan, Bhawalpur, Pakistan; Telephone: +923004576810.