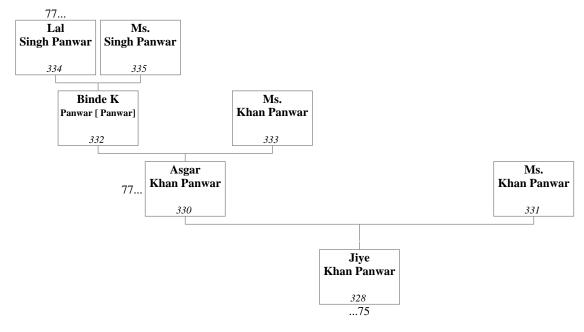

199. LIYAKAT KHAN PANWAR (Sawant's great-great-great-grandson) was born to Jiye Khan Panwar<sup>250</sup> and Ms. Khan Panwar<sup>251</sup>, as shown in family tree 57.

200. MS. KHAN PANWAR (Sawant's great-great-great-grandson's wife). See family tree 45.

Liyakat Khan Panwar<sup>199</sup> married Ms. Khan Panwar. They had two sons:

Saabir Khan Panwar<sup>128</sup>

Feroz Khan Panwar<sup>130</sup>

This family is shown as family tree 45.

- 201. AHSAN ALI PANWAR (Sawant's great-great-great-grandson) was born to Gulam Farid Panwar<sup>252</sup> and Zainab Panwar [Manglia]<sup>253</sup>, as shown in family tree 58.
- 202. IRFAN ALI PANWAR (Sawant's great-great-great-grandson) was born to Gulam Farid Panwar<sup>252</sup> and Zainab Panwar [Manglia]<sup>253</sup>, as shown in family tree 58.
- 203. RIYAZ KHAN PANWAR (Sawant's great-great-great-grandson) was born to Jalaludeen Khan Panwar<sup>254</sup> and Munni Khan Panwar<sup>255</sup>, as shown in family tree 59. The following information is also recorded for Riyaz. Telephone: 9460922786, 9982022786.