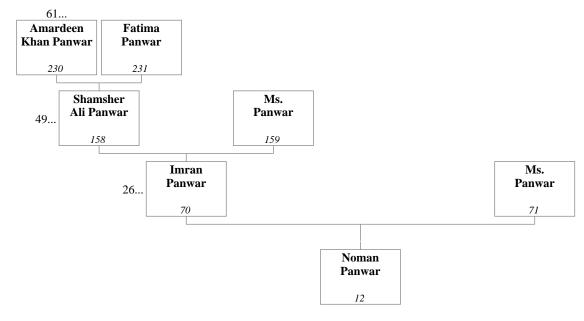

- 69. SANJAY PANWAR (Sawant's four-times-great-grandson) was born to Atta Mohammad Panwar<sup>156</sup> and Ms. Panwar<sup>157</sup>, as shown in family tree 25.
- 70. IMRAN PANWAR (Sawant's four-times-great-grandson) was born to Shamsher Ali Panwar<sup>158</sup> and Ms. Panwar<sup>159</sup>, as shown in family tree 26.
- 71. MS. PANWAR (Sawant's four-times-great-grandson's wife). See family tree 6. Imran Panwar<sup>70</sup> married Ms. Panwar. They had one son: Noman Panwar<sup>12</sup>