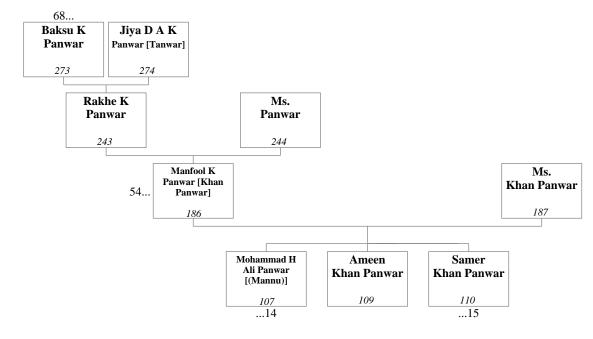

Ameen Khan Panwar<sup>109</sup> Samer Khan Panwar<sup>110</sup>

This family is shown as family tree 40.

188. AZIZ KHAN PANWAR [KHAN PANWAR] (Sawant's great-great-great-great-grandson) was born to Rakhe Khan Panwar<sup>243</sup> and Ms. Panwar<sup>244</sup>, as shown in family tree 54. Aziz is no longer living.

189. MS. KHAN PANWAR (Sawant's great-great-great-grandson's wife). See family tree 41.

Aziz khan Panwar [Khan Panwar]<sup>188</sup> married Ms. Khan Panwar. They had four sons:

Irshad Urf Bhai Khan Panwar<sup>112</sup> Hanif Khan Panwar<sup>114</sup> Mustak Khan Panwar<sup>116</sup> Zakir Khan Panwar<sup>118</sup> This family is shown as family tree 41.

- 114. HANIF KHAN PANWAR (Sawant's four-times-great-grandson) was born to Aziz khan Panwar [Khan Panwar]<sup>188</sup> and Ms. Khan Panwar<sup>189</sup>, as shown in family tree 41.
- 115. MS. KHAN PANWAR (Sawant's four-times-great-grandson's wife). See family tree 17.

Hanif Khan Panwar<sup>114</sup> married Ms. Khan Panwar. They had two sons: Jaheer Khan Panwar<sup>30</sup> Jayed Khan Panwar<sup>31</sup> This family is shown as family tree 17.

- 116. MUSTAK KHAN PANWAR (Sawant's four-times-great-grandson) was born to Aziz khan Panwar [Khan Panwar]<sup>188</sup> and Ms. Khan Panwar<sup>189</sup>, as shown in family tree 41.
- 117. MS. KHAN PANWAR (Sawant's four-times-great-grandson's wife). See family tree 18.

Mustak Khan Panwar<sup>116</sup> married Ms. Khan Panwar. They had three sons: Maroof Khan Panwar<sup>32</sup>

Shahrukh Khan Panwar<sup>33</sup> Talib Khan Panwar<sup>34</sup> This family is shown as family tree 18.

- 118. ZAKIR KHAN PANWAR (Sawant's four-times-great-grandson) was born to Aziz khan Panwar [Khan Panwar]<sup>188</sup> and Ms. Khan Panwar<sup>189</sup>, as shown in family tree 41.
- 119. MS. KHAN PANWAR (Sawant's four-times-great-grandson's wife). See family tree 19.

Zakir Khan Panwar<sup>118</sup> married Ms. Khan Panwar. They had two sons:

Lucky Ali Panwar<sup>35</sup>

Aaroz Ali Panwar<sup>36</sup> This family is shown as family tree 19.

This funnity is shown as funnity tree 17.