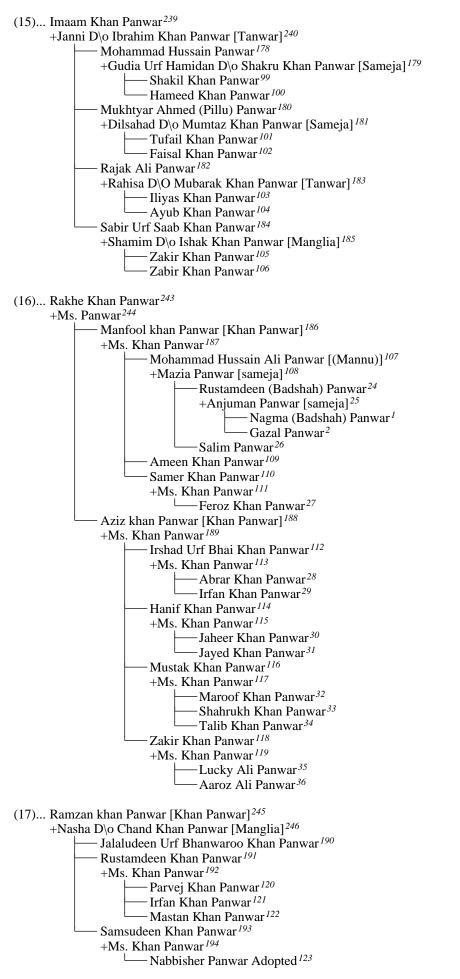

## **Generation of Great-Great-Great-Grandchildren**

147. IQBAL HUSSAIN PANWAR (Sawant's great-great-great-grandson) was born on 4 February 1935 to Kammu Khan

Panwar<sup>226</sup> and Chota Panwar<sup>227</sup>, as shown in family tree 47. Iqbal died on 21 June 1997, aged 62. Note: Born at Kammu Khan Panwar's house in Ridmalsar Bikaner India Mr. Iqbal Hussain Panwar struggled since his childhood and became a police officer (A.S.I. Rajasthan Police) who was famous for his turn out and was known as a Prince at his Police stations. He always helped the poor people. He breathed his last on 21 June 1997 without physical pain. He is always remembered by his nears and dears with respect (Name).

148. SHARIFAN PANWAR [MANGLIA] (Sawant's great-great-great-grandson's wife). See family tree 21.

Iqbal hussain Panwar<sup>147</sup> married Sharifan Panwar [Manglia]. They had four children: Sadik Khan Panwar<sup>47</sup> in 1962 Bhanwari Sameja [Panwar]<sup>49</sup> Hameeda Jawach [Panwar]<sup>50</sup> Baratun Sameja [Panwar]<sup>51</sup>
This family is shown as family tree 21.

199. LIYAKAT KHAN PANWAR (Sawant's great-great-great-grandson) was born to Jiye Khan Panwar<sup>250</sup> and Ms. Khan Panwar<sup>251</sup>, as shown in family tree 57.

200. MS. KHAN PANWAR (Sawant's great-great-great-grandson's wife). See family tree 45.

Liyakat Khan Panwar<sup>199</sup> married Ms. Khan Panwar. They had two sons:

Saabir Khan Panwar<sup>128</sup>

Feroz Khan Panwar<sup>130</sup>

This family is shown as family tree 45.

- 201. AHSAN ALI PANWAR (Sawant's great-great-great-grandson) was born to Gulam Farid Panwar<sup>252</sup> and Zainab Panwar [Manglia]<sup>253</sup>, as shown in family tree 58.
- 202. IRFAN ALI PANWAR (Sawant's great-great-great-grandson) was born to Gulam Farid Panwar<sup>252</sup> and Zainab Panwar [Manglia]<sup>253</sup>, as shown in family tree 58.
- 203. RIYAZ KHAN PANWAR (Sawant's great-great-great-grandson) was born to Jalaludeen Khan Panwar<sup>254</sup> and Munni Khan Panwar<sup>255</sup>, as shown in family tree 59. The following information is also recorded for Riyaz. Telephone: 9460922786, 9982022786.