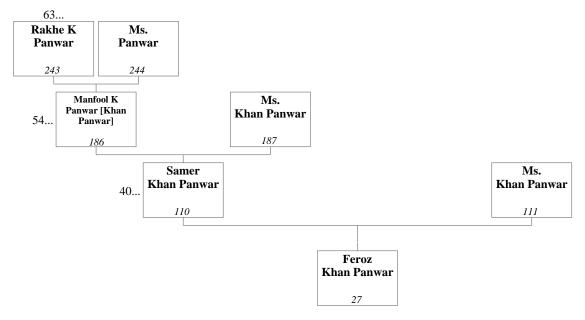

This family is shown as family tree 14.

- 109. AMEEN KHAN PANWAR (Sawant's four-times-great-grandson) was born to Manfool khan Panwar [Khan Panwar]<sup>186</sup> and Ms. Khan Panwar<sup>187</sup>, as shown in family tree 40.
- 110. SAMER KHAN PANWAR (Sawant's four-times-great-grandson) was born to Manfool khan Panwar [Khan Panwar]<sup>186</sup> and Ms. Khan Panwar<sup>187</sup>, as shown in family tree 40.
- 111. MS. KHAN PANWAR (Sawant's four-times-great-grandson's wife). See family tree 15.
   Samer Khan Panwar<sup>110</sup> married Ms. Khan Panwar. They had one son: Feroz Khan Panwar<sup>27</sup> This family is shown as family tree 15.
- 112. IRSHAD URF BHAI KHAN PANWAR (Sawant's four-times-great-grandson) was born to Aziz khan Panwar [Khan Panwar]<sup>188</sup> and Ms. Khan Panwar<sup>189</sup>, as shown in family tree 41.