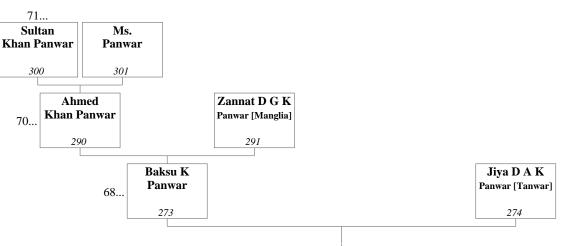

- 273. BAKSU KHAN PANWAR (Sawant's great-grandson) was born to Ahmed Khan Panwar<sup>290</sup> and Zannat D\o Gadku Khan Panwar [Manglia]<sup>291</sup>, as shown in family tree 68. Baksu is no longer living.
- 274. JIYA D\O ABZI KHAN PANWAR [TANWAR] (Sawant's great-grandson's wife). See family tree 63. Jiya is no longer living.

Baksu Khan Panwar<sup>273</sup> married Jiya D\o Abzi Khan Panwar [Tanwar]. They had one son: Rakhe Khan Panwar<sup>243</sup> *This family is shown as family tree 63.* 

- 275. MOLABUX KHAN PANWAR (Sawant's great-grandson) was born to Ahmed Khan Panwar<sup>290</sup> and Zannat D\o Gadku Khan Panwar [Manglia]<sup>291</sup>, as shown in family tree 68. Molabux is no longer living.
- 276. SANAI D\O ABZI KHAN PANWAR [MANGLIA] (Sawant's great-grandson's wife). See family tree 64. Sanai is no longer living.

Molabux Khan Panwar<sup>275</sup> married Sanai D\o Abzi Khan Panwar [Manglia]. They had two sons: Ramzan khan Panwar [Khan Panwar]<sup>245</sup>

Khaju Khan Panwar<sup>247</sup>

This family is shown as family tree 64.