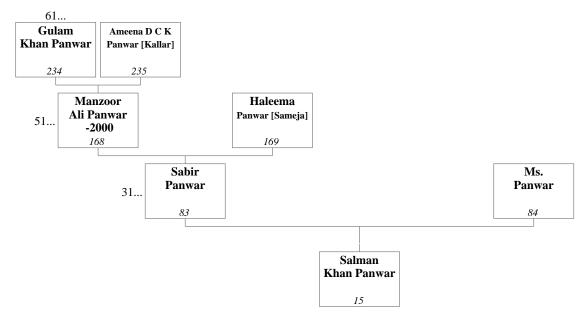

Abid Ali Panwar<sup>78</sup> Sonu Ali Panwar<sup>79</sup> Saddam Ali Panwar<sup>80</sup> This family is shown as family tree 30.

168. MANZOOR ALI PANWAR (Sawant's great-great-great-grandson) was born to Gulam Khan Panwar<sup>234</sup> and Ameena D<sub>\</sub>o Chand Khan Panwar [Kallar]<sup>235</sup>, as shown in family tree 51. Manzoor died in 2000.

169. HALEEMA PANWAR [SAMEJA] (Sawant's great-great-great-grandson's wife). See family tree 31. Haleema is no longer living.

Manzoor Ali Panwar<sup>168</sup> married Haleema Panwar [Sameja]. They had three sons:

Rafik Ahmed Panwar<sup>81</sup>

Sabir Panwar<sup>83</sup> Prakash Mohabbat [Panwar]<sup>85</sup> This family is shown as family tree 31.

170. RUSTAM ALI (KALLU) PANWAR (Sawant's great-great-great-great-grandson) was born to Gulam Khan Panwar<sup>234</sup> and Ameena D\o Chand Khan Panwar [Kallar]<sup>235</sup>, as shown in family tree 51.

Samsudeen Khan Panwar<sup>193</sup> married Ms. Khan Panwar. They had one son: Nabbisher Panwar Adopted<sup>123</sup> *This family is shown as family tree 43.* 

- 195. MUNNY PANWAR (Sawant's great-great-great-granddaughter) was born to Khaju Khan Panwar<sup>247</sup> and Ms. Panwar<sup>248</sup>, as shown in family tree 56.
- 196. PUPPY PANWAR (Sawant's great-great-great-granddaughter) was born to Khaju Khan Panwar<sup>247</sup> and Ms. Panwar<sup>248</sup>, as shown in family tree 56.
- 197. AZIZ KHAN PANWAR (Sawant's great-great-great-grandson) was born to Jiye Khan Panwar<sup>250</sup> and Ms. Khan Panwar<sup>251</sup>, as shown in family tree 57.
- 198. MS. KHAN PANWAR (Sawant's great-great-great-grandson's wife). See family tree 44. Ms. Khan Panwar is no longer living.

Aziz Khan Panwar<sup>197</sup> married Ms. Khan Panwar. They had four sons: Zakir Khan Panwar<sup>124</sup> Fazal Hussain Panwar [Khan Panwar]<sup>125</sup> Ashok Khan Panwar<sup>126</sup> Akbar Khan Panwar<sup>127</sup> This family is shown as family tree 44.