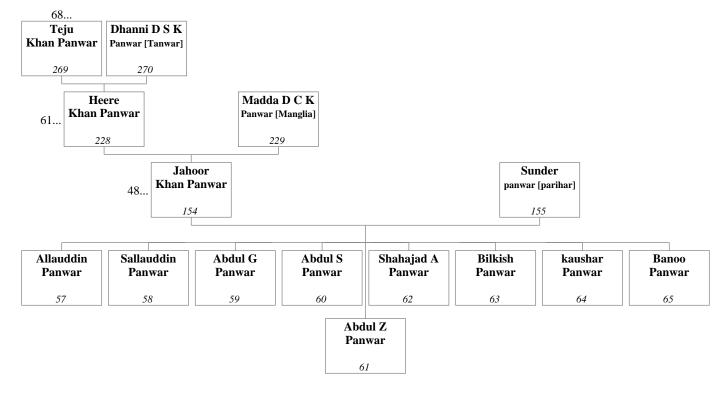

The following information is also recorded for Sardar. Telephone: 9929009091.

 153. MAZIDAN PANWAR [KALLAR] (Sawant's great-great-great-grandson's wife). See family tree 23.
 Sardar Ali Panwar (Hazi)<sup>152</sup> married Mazidan Panwar [Kallar]. They had two sons: Ayub Ali Panwar<sup>54</sup> in 1965 Wali Mohammad Panwar<sup>55</sup> in 1967 This family is shown as family tree 23. 154. JAHOOR KHAN PANWAR (Sawant's great-great-great-grandson) was born to Heere Khan Panwar<sup>228</sup> and Madda D\o Chhoge Khan Panwar [Manglia]<sup>229</sup>, as shown in family tree 48. Jahoor resided at Bhawalpur Pakistan, Bhawalpur, Pakistan; Telephone: +923004576810.

155. SUNDER PANWAR [PARIHAR] (Sawant's great-great-great-grandson's wife). See family tree 24. Sunder resided at Bhawalpur, Bhawalpur, Pakistan. Sunder is no longer living.

- Jahoor Khan Panwar<sup>154</sup> married Sunder panwar [parihar]. They had nine children: Allauddin Panwar<sup>57</sup> Sallauddin Panwar<sup>58</sup> Abdul Gaffar Panwar<sup>59</sup> Abdul sattar Panwar<sup>60</sup> Abdul Zabbar Panwar<sup>61</sup> Shahajad Ahmed Panwar<sup>62</sup> Bilkish Panwar<sup>63</sup> kaushar Panwar<sup>64</sup> Banoo Panwar<sup>65</sup> This family is shown as family tree 24.
- 156. ATTA MOHAMMAD PANWAR (Sawant's great-great-great-grandson) was born to Amardeen Khan Panwar<sup>230</sup> and Fatima Panwar<sup>231</sup>, as shown in family tree 49. Atta is no longer living.
- 157. MS. PANWAR (Sawant's great-great-great-grandson's wife). See family tree 25.
  - Atta Mohammad Panwar<sup>156</sup> married Ms. Panwar. They had three sons:

165. DILSHAD PANWAR [SAMEJA] (Sawant's great-great-great-grandson's wife). See family tree 29. Dilshad is no longer living.

Shamsher Ali (Kalla) Panwar<sup>164</sup> married Dilshad Panwar [Sameja]. They had one son: Jahangir Panwar<sup>77</sup>
 This family is shown as family tree 29.

166. HAFIZ KHAN (AYUB) [PANWAR] (Sawant's great-great-great-grandson) was born to Nizamdeen Khan Panwar<sup>232</sup> and Ammi Panwar [Tanwar]<sup>233</sup>, as shown in family tree 50.

167. D\O GAFFAR KHAN PANWAR (Sawant's great-great-great-grandson's wife). See family tree 30. Hafiz Khan (Ayub) [Panwar]<sup>166</sup> married D\o Gaffar Khan Panwar. They had three sons:

Abid Ali Panwar<sup>78</sup> Sonu Ali Panwar<sup>79</sup> Saddam Ali Panwar<sup>80</sup> This family is shown as family tree 30.

168. MANZOOR ALI PANWAR (Sawant's great-great-great-grandson) was born to Gulam Khan Panwar<sup>234</sup> and Ameena D<sub>\</sub>o Chand Khan Panwar [Kallar]<sup>235</sup>, as shown in family tree 51. Manzoor died in 2000.

169. HALEEMA PANWAR [SAMEJA] (Sawant's great-great-great-grandson's wife). See family tree 31. Haleema is no longer living.

Manzoor Ali Panwar<sup>168</sup> married Haleema Panwar [Sameja]. They had three sons:

Rafik Ahmed Panwar<sup>81</sup>

Sabir Panwar<sup>83</sup> Prakash Mohabbat [Panwar]<sup>85</sup> This family is shown as family tree 31.

170. RUSTAM ALI (KALLU) PANWAR (Sawant's great-great-great-great-grandson) was born to Gulam Khan Panwar<sup>234</sup> and Ameena D\o Chand Khan Panwar [Kallar]<sup>235</sup>, as shown in family tree 51.

171. RAZIA D\O FAKARDEEN PANWAR [TANWAR] (Sawant's great-great-great-grandson's wife). See family tree 32. Rustam Ali (Kallu) Panwar<sup>170</sup> married Razia D\o Fakardeen Panwar [Tanwar]. They had three sons: Jahangir Khan Panwar<sup>87</sup>

Rifakat Khan Panwar<sup>89</sup>

Feroz Khan Panwar<sup>91</sup>

This family is shown as family tree 32.

172. NISAR ALI ( MANNA) PANWAR (Sawant's great-great-great-great-grandson) was born to Gulam Khan Panwar<sup>234</sup> and Ameena D\o Chand Khan Panwar [Kallar]<sup>235</sup>, as shown in family tree 51.

The following information is also recorded for Nisar. Telephone: 9660281285.

- 173. ZAMILA D\O YASIN KHAN PANWAR [SAMEJA] (Sawant's great-great-great-grandson's wife). See family tree 33.
  - Nisar Ali ( Manna) Panwar<sup>172</sup> married Zamila D\o Yasin Khan Panwar [Sameja]. They had two sons: Iliyas Khan Panwar<sup>93</sup>

Faisal Khan Panwar<sup>94</sup>

This family is shown as family tree 33.

174. MEHFOOZ ALI PANWAR (BULLA) (Sawant's great-great-great-grandson) was born to Hasan Khan Panwar<sup>236</sup> and Ms. Khan Panwar<sup>237</sup>, as shown in family tree 52. Mehfooz resided at Vyas colony Bikaner, India; Telephone: 9252004988, 9414094988.