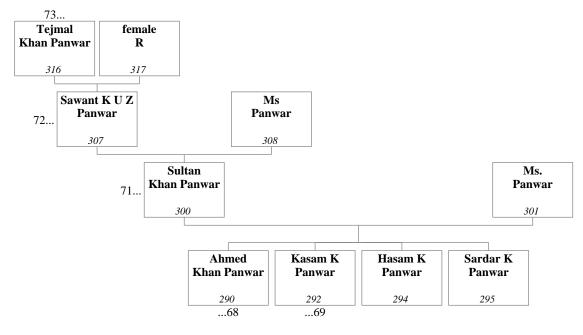

#### **Generation of Peers**

307. SAWANT KHAN URF ZHITU DADA PANWAR (The subject of this report) was born to Tejmal Khan Panwar<sup>316</sup> and female R<sup>317</sup>, as shown in family tree 72. Sawant is no longer living, and was laid to rest in sawantpur near bikaner delhi railway line rohi Ridmalsar bikaner.

Note: Sardar Sakhi Sawant Khan Panwar Urf Zheetu Khan Panwar was Born in Panwar Family at Ridmalsar Bikaner India in 1770 A.D. he used to live in Jorbeed (Forest) at Sawantpur Ridmalsar Bikaner near railway line.he spent all his life there and died in 1847. his graveyard (Mazar) is built there. all the panwar families celebrate his Ursh every year to prove that he was their great saint (Name).

308. MS PANWAR (Sawant's wife). See family tree 71. Ms is no longer living. Sawant khan Urf Zhitu Dada Panwar<sup>307</sup> married Ms Panwar. They had one son: Sultan Khan Panwar<sup>300</sup> This family is shown as family tree 71.

- 309. SAWAI KHAN PANWAR (Sawant's brother) was born to Tejmal Khan Panwar<sup>316</sup> and female R<sup>317</sup>, as shown in family tree 72. Sawai is no longer living.
- 310. AZMAT KHAN PANWAR [KHAN PANWAR] (Sawant's brother) was born to Tejmal Khan Panwar<sup>316</sup> and female R<sup>317</sup>, as shown in family tree 72. Azmat is no longer living.

- 311. MS. KHAN PANWAR (Sawant's sister-in-law).
  - Azmat Khan Panwar [Khan Panwar]<sup>310</sup> married Ms. Khan Panwar. They had two sons: Aalam khan Panwar [Khan Panwar]<sup>302</sup> Sakar khan Khan Panwar<sup>303</sup>
- 312. HUSSAIN KHAN PANWAR (Sawant's brother) was born to Tejmal Khan Panwar<sup>316</sup> and female R<sup>317</sup>, as shown in family tree 72. Hussain is no longer living.
- 313. FAUJE KHAN KHAN PANWAR (Sawant's brother) was born to Tejmal Khan Panwar<sup>316</sup> and female R<sup>317</sup>, as shown in family tree 72. Fauje is no longer living.
- 314. BALLI KHAN PANWAR [KHAN PANWAR] (Sawant's brother) was born to Tejmal Khan Panwar<sup>316</sup> and female R<sup>317</sup>, as shown in family tree 72. Balli is no longer living.
- 315. MS. KHAN PANWAR (Sawant's sister-in-law). Ms. Khan Panwar is no longer living. Balli khan Panwar [Khan Panwar]<sup>314</sup> married Ms. Khan Panwar. They had one son: Bhikhe khan Panwar [Khan Panwar]<sup>305</sup>

## **Generation of Parents**

- 316. TEJMAL KHAN PANWAR (Sawant's father) was born to Mohammad urf Ummaid Panwar [Khan Panwar]<sup>323</sup> and Ms. Khan Panwar<sup>324</sup>, as shown in family tree 73. Tejmal is no longer living.
- 317. FEMALE R (Sawant's mother). See family tree 72. female is no longer living.

Tejmal Khan Panwar<sup>316</sup> married female R. They had six sons: Sawat khan Urf Zhitu Dada Panwar<sup>307</sup> Sawai khan Panwar<sup>309</sup> Azmat Khan Panwar [Khan Panwar]<sup>310</sup> Hussain khan Panwar<sup>312</sup> Fauje khan Khan Panwar<sup>313</sup> Balli khan Panwar [Khan Panwar]<sup>314</sup> This family is shown as family tree 72.