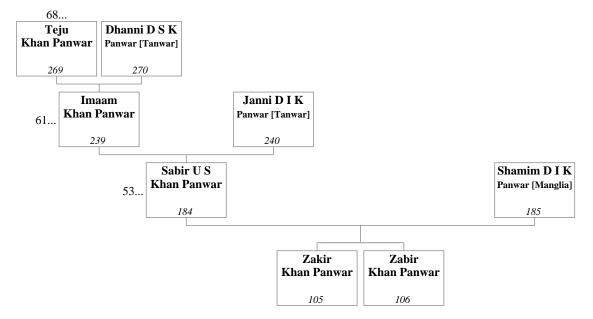

- 187. MS. KHAN PANWAR (Sawant's great-great-great-grandson's wife). See family tree 40.
  - Manfool khan Panwar [Khan Panwar]<sup>186</sup> married Ms. Khan Panwar. They had three sons:

Mohammad Hussain Ali Panwar [(Mannu)]<sup>107</sup>

Ameen Khan Panwar<sup>109</sup> Samer Khan Panwar<sup>110</sup>

This family is shown as family tree 40.

188. AZIZ KHAN PANWAR [KHAN PANWAR] (Sawant's great-great-great-great-grandson) was born to Rakhe Khan Panwar<sup>243</sup> and Ms. Panwar<sup>244</sup>, as shown in family tree 54. Aziz is no longer living.

This family is shown as family tree 14.

- 109. AMEEN KHAN PANWAR (Sawant's four-times-great-grandson) was born to Manfool khan Panwar [Khan Panwar]<sup>186</sup> and Ms. Khan Panwar<sup>187</sup>, as shown in family tree 40.
- 110. SAMER KHAN PANWAR (Sawant's four-times-great-grandson) was born to Manfool khan Panwar [Khan Panwar]<sup>186</sup> and Ms. Khan Panwar<sup>187</sup>, as shown in family tree 40.
- 111. MS. KHAN PANWAR (Sawant's four-times-great-grandson's wife). See family tree 15.
   Samer Khan Panwar<sup>110</sup> married Ms. Khan Panwar. They had one son: Feroz Khan Panwar<sup>27</sup> This family is shown as family tree 15.
- 112. IRSHAD URF BHAI KHAN PANWAR (Sawant's four-times-great-grandson) was born to Aziz khan Panwar [Khan Panwar]<sup>188</sup> and Ms. Khan Panwar<sup>189</sup>, as shown in family tree 41.