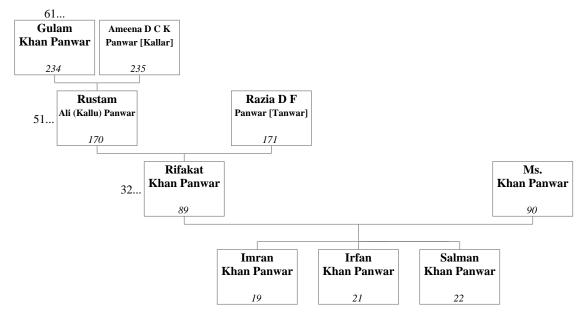

The following information is also recorded for Jahangir. Telephone: 9252957683.

- 88, MS, KHAN PANWAR (Sawant's four-times-great-grandson's wife). See family tree 11. Jahangir Khan Panwar<sup>87</sup> married Ms. Khan Panwar. They had one son: Avesh Khan Panwar<sup>18</sup> This family is shown as family tree 11.
- 89. RIFAKAT KHAN PANWAR (Sawant's four-times-great-grandson) was born to Rustam Ali (Kallu) Panwar<sup>170</sup> and Razia D\o Fakardeen Panwar [Tanwar]<sup>171</sup>, as shown in family tree 32.
   90. MS. KHAN PANWAR (Sawant's four-times-great-grandson's wife). See family tree 12.

Rifakat Khan Panwar<sup>89</sup> married Ms. Khan Panwar. They had three sons:

Imran Khan Panwar<sup>19</sup> Irfan Khan Panwar<sup>21</sup> Salman Khan Panwar<sup>22</sup> This family is shown as family tree 12.